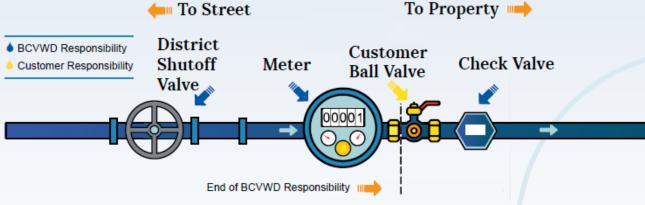

# **Who is Responsible?**

There is often confusion as to who is responsible for the water pipes and devices that provide service to your home or business. Property owners are responsible for the pipeline between the building and the water meter, as well as internal and external plumbing. BCVWD is responsible for the pipeline between the meter and the main water line in the street, and for the meter itself (unless a customer tampers with or breaks the meter).

Water meters are in a small, rectangular box in the ground close to where the main water line is located, usually near the street at the front of your property.