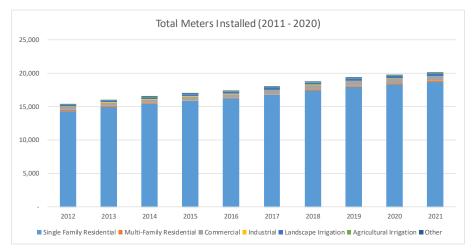

| 31         | 337                     | 88                         | 1     | 17,997 |
| 2018           | 17,430                       | 159                         | 692        | 33         | 354                     | 88                         | 1     | 18,757 |
| 2019           | 18,004                       | 159                         | 700        | 33         | 364                     | 87                         | 2     | 19,349 |
| 2020           | 18,326                       | 162                         | 714        | 33         | 367                     | 87                         | 1     | 19,690 |
| 2021           | 18,716                       | 162                         | 719        | 33         | 375                     | 87                         | 2     | 20,094 |



# Principal Customers Current and Nine Years Ago

|                                  | 20                             | 012                                   | 20                             | 021                                   | _                     |                            |
|----------------------------------|--------------------------------|---------------------------------------|--------------------------------|---------------------------------------|-----------------------|----------------------------|
| Customer                         | Annual<br>Consumption<br>(hcf) | Percentage<br>of Total<br>Consumption | Annual<br>Consumption<br>(hcf) | Percentage<br>of Total<br>Consumption | Change in Consumption | Percentage<br>of<br>Change |
| City of Beaumont                 | 399