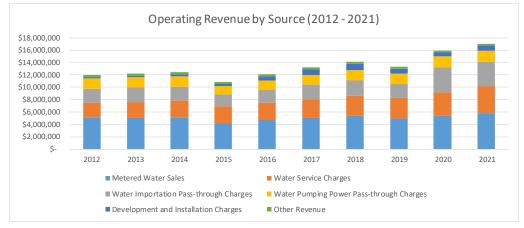

979,629         403,970           4,933,445         3,403,608         2,237,051         1,604,661         851,465         321,521           5,332,496         3,893,907         3,951,457         1,820,448         712,920         179,339 | Metered Water Sales         Water Service Charges         Power Pass-through Charges         Home Pass-through Charges         \$ 364,628         \$ 364,628         \$ 364,628         \$ 364,628         \$ 364,628         \$ 364,628         \$ 315,952         \$ 315,244         313,807         \$ 315,952         \$ 348,830         315,952         \$ 353,419         \$ 353,419         \$ 353,419         \$ 353,433         \$ 353,433         \$ 353,433         \$ 353,433         \$ 353,433         \$ 364,628         \$ 364,628         \$ 364,628 |



# Operating Expense by Activity<sup>(1)(2)</sup> Last Ten Years

| Fiscal Year | _  | alaries and<br>Employee<br>Benefits | F  | Water<br>Purchases | 3, |           | Operations and<br>Maintenance &<br>Repairs |           | Administration |    | Professional<br>Fees |    | Depreciation |    | Other<br>Expenses |    | Totals     |
|-------------|----|-------------------------------------|----|--------------------|----|-----------|--------------------------------------------|-----------|----------------|----|----------------------|----|--------------|----|-------------------|----|------------|
| 2012        | \$ | 4,040,757                           | \$ | 2,642,003          | \$ | 1,231,156 | \$                                         | 858,532   | \$<br>552,707  | \$ | 211,580