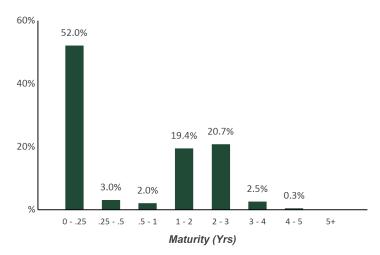

| 12,247,936                  |
| Par                | 12,258,357                | 24,698,662                  |
| Book Value         | 12,244,666                | 24,466,540                  |
| Cost Value         | 12,244,648                | 24,462,741                  |

### **TOP ISSUERS**

| First American Treasury MMF Cla | 48.9% |
|---------------------------------|-------|
| Government of United States     | 21.8% |
| Federal Home Loan Bank          | 3.3%  |
| Federal Home Loan Mortgage Corp | 3.2%  |
| MUFG Bank Ltd/NY                | 2.0%  |
| Honda Motor Corporation         | 1.7%  |
| Qualcomm Inc                    | 1.7%  |
| Bank of America Corp            | 1.6%  |
| Total                           | 84.3% |

## SECTOR ALLOCATION



## **MATURITY DISTRIBUTION**



# CREDIT QUALITY (S&P)



Execution Time: 5/3/2022 12:51:58 PM

### PERFORMANCE REVIEW

|                                       |        |     |     |     |      |      | Annualized |       |           |
|---------------------------------------|--------|-----|-----|-----|------|------|------------|-------|-----------|
| TOTAL RATE OF RETURN                  | 1M     | 3M  | YTD | 1YR | 2YRS | 3YRS | 5YRS       | 10YRS | 3/31/2022 |
| Beaumont Cherry Valley Water District | -0.15% | N/A | N/A | N/A | N/A  | N/A  | N/A        | N/A   | N/A       |
| ICE BofA 1-3 Yr US Treasury Index     | -0.48% | N/A | N/A | N/A | N/A  | N/A  | N/A        | N/A   | N/A       |

# **Holdings Report**

Account #10920

As of April 30, 2022



| CUSIP        | Security Description