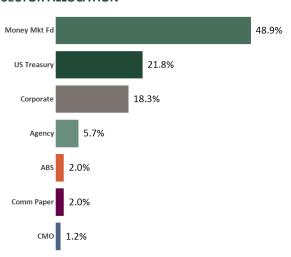

|                           | 12,247,936                  |
| Par                | 12,258,357                | 24,698,662                  |
| Book Value         | 12,244,666                | 24,466,540                  |
| Cost Value         | 12,244,648                | 24,462,741                  |

### **TOP ISSUERS**

| First American Treasury MMF Cla | 48.9% |
|---------------------------------|-------|
| Government of United States     | 21.8% |
| Federal Home Loan Bank          | 3.3%  |
| Federal Home Loan Mortgage Corp | 3.2%  |
| MUFG Bank Ltd/NY                | 2.0%  |
| Honda Motor Corporation         | 1.7%  |
| Qualcomm Inc                    | 1.7%  |
| Bank of America Corp            | 1.6%  |
| Total                           | 84.3% |

## SECTOR ALLOCATION



## **MATURITY DISTRIBUTION**



# CREDIT QUALITY (S&P)



Execution Time: 5/3/2022 12:51:58 PM

### PERFORMANCE REVIEW

|                                       |        |     |     |     |      |      | Annualized |       |           |
|---------------------------------------|--------|-----|-----|-----|------|------|------------|-------|-----------|
| TOTAL RATE OF RETURN                  | 1M     | 3M  | YTD | 1YR | 2YRS | 3YRS | 5YRS       | 10YRS | 3/31/2022 |
| Beaumont Cherry Valley Water District | -0.15% | N/A | N/A | N/A | N/A  | N/A  | N/A        | N/A   | N/A       |
| ICE BofA 1-3 Yr US Treasury Index     | -0.48% | N/A | N/A | N/A | N/A  | N/A  | N/A        | N/A   | N/A       |

# **Holdings Report**

Account #10920

As of April 30, 2022



| CUSIP        | Security Descript