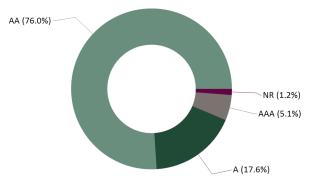

|
| Par                | 12,258,357                | 24,698,662                  |
| Book Value         | 12,244,666                | 24,466,540                  |
| Cost Value         | 12,244,648                | 24,462,741                  |

### **TOP ISSUERS**

| First American Treasury MMF Cla | 48.9% |
|---------------------------------|-------|
| Government of United States     | 21.8% |
| Federal Home Loan Bank          | 3.3%  |
| Federal Home Loan Mortgage Corp | 3.2%  |
| MUFG Bank Ltd/NY                | 2.0%  |
| Honda Motor Corporation         | 1.7%  |
| Qualcomm Inc                    | 1.7%  |
| Bank of America Corp            | 1.6%  |
| Total                           | 84.3% |

## SECTOR ALLOCATION



## **MATURITY DISTRIBUTION**



# CREDIT QUALITY (S&P)



Execution Time: 5/3/2022 12:51:58 PM

### PERFORMANCE REVIEW

|                                       |        |     |     |     |      |      | Annualized |       |           |
|---------------------------------------|--------|-----|-----|-----|------|------|------------|-------|-----------|
| TOTAL RATE OF RETURN                  | 1M     | 3M  | YTD | 1YR | 2YRS | 3YRS | 5YRS       | 10YRS | 3/31/2022 |
| Beaumont Cherry Valley Water District | -0.15% | N/A | N/A | N/A | N/A  | N/A  | N/A        | N/A   | N/A       |
| ICE BofA 1-3 Yr US Treasury Index     | -0.48% | N/A | N/A | N/A | N/A  | N/A  | N/A        | N/A   | N/A       |

# **Holdings Report**

Account #10920

As of April 30, 2022



| CUSIP        | Security Description                                               | Par Va