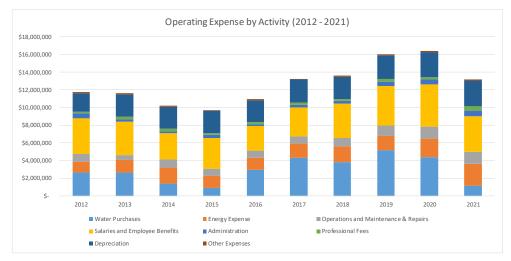

2019        |    | 4,439,245                           |    | 5,200,241          |    | 1,591,985 |                                            | 1,184,911 | 508,291        |    | 272,752              |    | 2,707,811    |    | 90,063            |    | 15,995,299 |
| 2020        |    | 4,784,352                           |    | 4,390,995          |    | 2,105,011 |                                            | 1,347,985 | 551,523        |    | 236,248              |    | 2,865,579    |    | 105,695           |    | 16,387,388 |
| 2021        |    | 4,073,995                           |    | 1,163,484          |    | 2,470,785 |                                            | 1,330,048 | 613,685        |    | 462,675              |    | 2,923,539    |    | 125,146           |    | 13,163,357 |



#### Notes:

(1) Amounts may appear to be inconsistent and incomparable as classifications of operating expenses changed in 2012

(2) Some amounts from the Changes in Net Position schedule are grouped together for comparability

# **Customers by Type Last Ten Years**

| Fiscal<br>Year | Single Family<br>Residential | Multi-Family<br>Residential | Commercial | Industrial | Landscape<br>Irrigation | Agricultural<br>Irrigation | Other | Totals |
|----------------|------------------------------|-----------------------------|------------|------------|-------------------------|----------------------------|-------|--------|
| 2012           | 14,388                       | 130                         | 507        | 26         | 297                     | 86                         | _     | 15,4