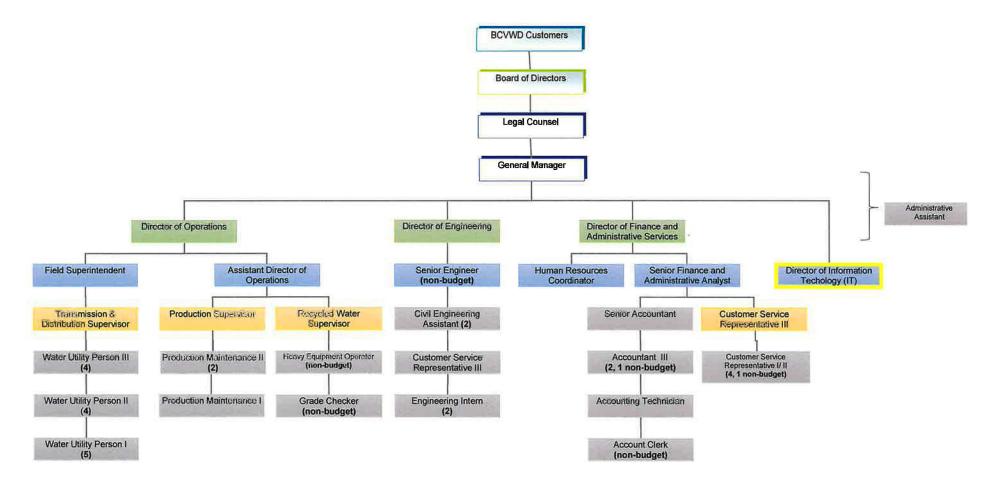

**NOW THEREFORE, BE IT RESOLVED** by the Board of Directors of the Beaumont-Cherry Valley Water District that the "Salary Schedule" referenced by "Attachment A" and the "Organization Chart" referenced as "Attachment B" are hereby adopted effective October 15, 2020.

## **BCVWD Organization Chart 2020**

| Directors   |  |
|-------------|--|
| Managers    |  |
| Supervisors |  |
| Staff       |  |

Effective 10/15/2020