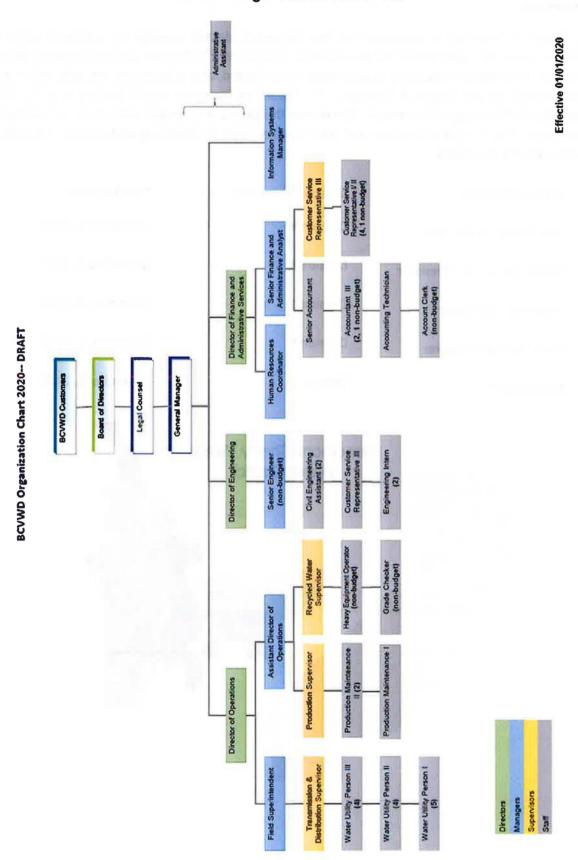

year the Board of Directors adopts an operating budget prior to the new fiscal year. The budget authorizes and provides the basis for reporting and control of financial operation and accountability for District funds.

| Board of Directors             | Division Represented | Term Expiration  |
|--------------------------------|----------------------|------------------|
| John Covington, President      | Division 4           | December 2, 2022 |
| Daniel Slawson, Vice-President | Division 3           | December 2, 2022 |
| Andy Ramirez, Secretary        | Division 1           | December 4, 2020 |
| David Hoffman, Treasurer       | Division 5           | December 2, 2022 |
| Lona Williams                  | Division 2           | December 4, 2020 |



## **BCVWD Organization Chart 2020**



## Accounting, Budgeting, and Rate-Setting Structure

#### **Proprietary Fund Accounting**

The District's financial reporting structure is fund-based. A fund is defined as a separate, self-balancing set of accounts, used to account for resources that are segregated for specific purposes in accordance with special regulations, restrictions, or limitations. There are two types of proprietary funds – enterprise funds and internal service funds. Both fund types use the same Generally Accepted Accounting Principles (GAAP), similar to businesses in the private sector.

GAAP requires full accrual accounting. Revenues are recognized in the accounting period in which they are earned and expenses are recognized in the accounting period incurred. Both enterprise and internal service funds recover