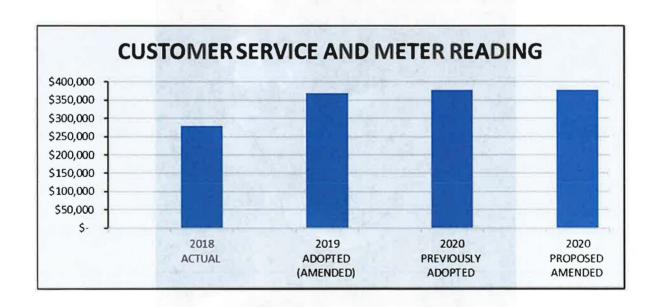

|                                     |    |            |    | 2019                | 2020                     |    | 2020                 |                        |
|-------------------------------------|----|------------|----|---------------------|--------------------------|----|----------------------|------------------------|
|                                     | 20 | 18 ACTUAL  | -  | ADOPTED<br>AMENDED) | <br>REVIOUSLY<br>ADOPTED |    | OMMENDED<br>USTMENTS | <br>PROPOSED<br>MENDED |
| Operating Expenses                  |    |            |    |                     | -                        | -  |                      |                        |
| Board of Directors                  | \$ | 38,332     | \$ | 167,988             | \$<br>79,909             | \$ | ñ <b>a</b> s         | \$<br>79,909           |
| Engineering                         |    | 289,792    |    | 569,722             | 693,378                  |    | -                    | 693,378                |
| Professional Services               |    | 146,614    |    | 371,077             | 353,390                  |    | •                    | 353,390                |
| Finance and Administrative Services |    | 4,203,048  |    | 5,003,142           | 5,232,662                |    |                      | 5,232,662              |
| Information Technology              |    | 291,250    |    | 449,893             | 467,014                  |    | -                    | 467,014                |
| Human Resources & Risk Managment    |    | ·          |    | 136,732             | 208,046                  |    | G#                   | 208,046                |
| Source of Supply                    |    | 6,266,927  |    | 8,759,191           | 6,550,506                |    | (44,499)             | 6,506,007              |
| Transmission and Distribution       |    | 1,335,611  |    | 1,991,969           | 2,109,496                |    | 8월                   | 2,109,496              |
| Inspections                         |    | 68,817     |    | 55,445              | 80,856                   |    | ~                    | 80,856                 |
| Customer Service and Meter Reading  |    | 279,699    |    | 368,421             | 378,120                  |    | ~                    | 378,120                |
| Maintenance and General Plant       |    | 420,917    |    | 674,768             | 860,818                  |    | 15,000               | <br>875,818            |
| Gross Operating Expenses            | \$ | 13,341,007 | \$ | 18,548,348          | \$<br>17,014,195         | \$ | (29,499)             | \$<br>16,984,696       |