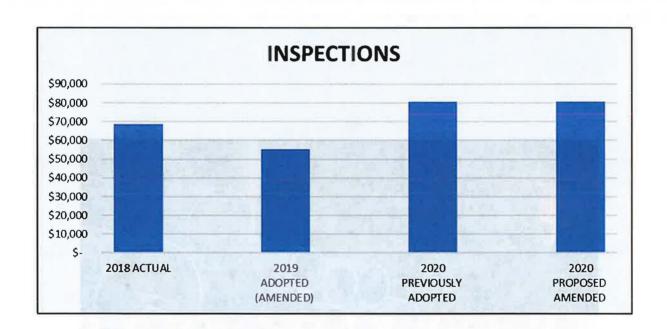

|                                     |    |            |    | 2019                | 2020                     |    | 2020                 |                        |
|-------------------------------------|----|------------|----|---------------------|--------------------------|----|----------------------|------------------------|
|                                     | 20 | 18 ACTUAL  | -  | ADOPTED<br>AMENDED) | <br>REVIOUSLY<br>ADOPTED |    | OMMENDED<br>USTMENTS | <br>PROPOSED<br>MENDED |
| Operating Expenses                  |    |            |    |                     | -                        | -  |                      |                        |
| Board of Directors                  | \$ | 38,332     | \$ | 167,988             | \$<br>79,909             | \$ | ñ <b>a</b> s         | \$<br>79,909           |
| Engineering                         |    | 289,792    |    | 569,722             | 693,378                  |    | -                    | 693,378                |
| Professional Services               |    | 146,614    |    | 371,077             | 353,390                  |    | •                    | 353,390                |
| Finance and Administrative Services |    | 4,203,048  |    | 5,003,142           | 5,232,662                |    |                      | 5,232,662              |
| Information Technology              |    | 291,250    |    | 449,893             | 467,014                  |    | -                    | 467,014                |
| Human Resources & Risk Managment    |    | ·          |    | 136,732             | 208,046                  |    | G#                   | 208,046                |
| Source of Supply                    |    | 6,266,927  |    | 8,759,191           | 6,550,506                |    | (44,499)             | 6,506,007              |
| Transmission and Distribution       |    | 1,335,611  |    | 1,991,969           | 2,109,496                |    | 8월                   | 2,109,496              |
| Inspections                         |    | 68,817     |    | 55,445              | 80,856                   |    | ~                    | 80,856                 |
| Customer Service and Meter Reading  |    | 279,699    |    | 368,421             | 378,120                  |    | ~                    | 378,120                |
| Maintenance and General Plant       |    | 420,917    |    | 674,768             | 860,818                  |    | 15,000               | <br>875,818            |
| Gross Operating Expenses            | \$ | 13,341,007 | \$ | 18,548,348          | \$<br>17,014,195         | \$ | (29,499)             | \$<br>16,984,696       |