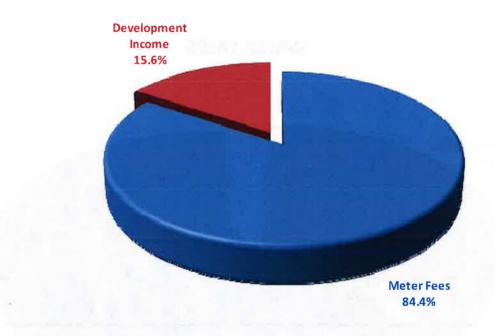

#### Development and Installation Charges

The District incurs engineering, legal and administrative costs associated with new development, which are charged against deposits collected and recorded as revenue. The District also collects deposits for new service installations, which are recorded as revenue against the deposits when the services are installed. Proposed development and installation charges for 2020 are \$385,000, a 20.6 percent decrease below budgeted charges for 2019, based on conservative projections of a slowing in development growth.

| Development and Ins | stallation Charges | _ 201 | 8 ACTUAL | <br>2019<br>OOPTED<br>MENDED) | <br>2020<br>EVIOUSLY<br>DOPTED | RECON | 2020<br>IMENDED<br>TMENTS | 2020<br>OPOSED<br>MENDED |
|---------------------|--------------------|-------|----------|-------------------------------|--------------------------------|-------|---------------------------|--------------------------|
| 01-50-510-413021    | Meter Fees         | \$    | 768,945  | \$<br>425,000                 | \$<br>325,000                  | \$    |                           | \$<br>325,000            |
| 01-50-510-419011    | Development Income |       | 210,684  | 60,000                        | 60,000                         |       | :5                        | 60,000                   |
|                     |                    | \$    | 979,629  | \$<br>485,000                 | \$<br>385,000                  | \$    | •                         | \$<br>385,000            |