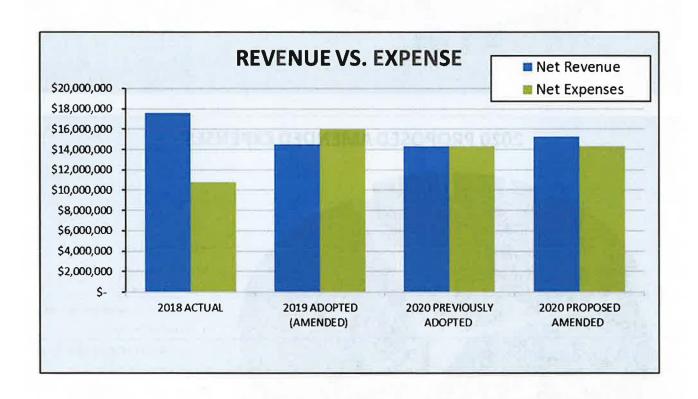

|                     | 2018<br>ACTUAL | 2019<br>ADOPTED<br>(AMENDED) | 2020<br>PREVIOUSLY<br>ADOPTED | 2020<br>RECOMMENDED<br>ADJUSTMENTS | 2020<br>PROPOSED<br>AMENDED |  |  |
|---------------------|----------------|------------------------------|-------------------------------|------------------------------------|-----------------------------|--|--|
| Gross Revenue       | \$ 22,871,934  | \$ 16,528,214                | \$ 17,369,795                 | \$ 912,932                         | \$ 18,282,727               |  |  |
| Less Capacity Fees  | 5,282,211      | 2,000,000                    | 3,036,600                     |                                    | 3,036,600                   |  |  |
| Net Revenue         | \$ 17,589,723  | \$ 14,528,214                | \$ 14,333,195                 | \$ 912,932                         | \$ 15,246,127               |  |  |
| Gross Expenses      | \$ 13,341,007  | \$ 18,548,348                | \$ 17,014,195                 | \$ (29,499)                        | \$ 16,984,696               |  |  |
| Less Depreciation   | 2,575,804      | 2,554,000                    | 2,681,000                     |                                    | 2,681,000                   |  |  |
| Net Expenses        | \$ 10,765,203  | \$ 15,994,348                | \$ 14,333,195                 | \$ (29,499)                        | \$ 14,303,696               |  |  |
| Net Increase/(loss) | \$ 6,824,520   | \$ (1,466,134)               | \$ -                          | \$ 942,431                         | \$ 942,431                  |  |  |