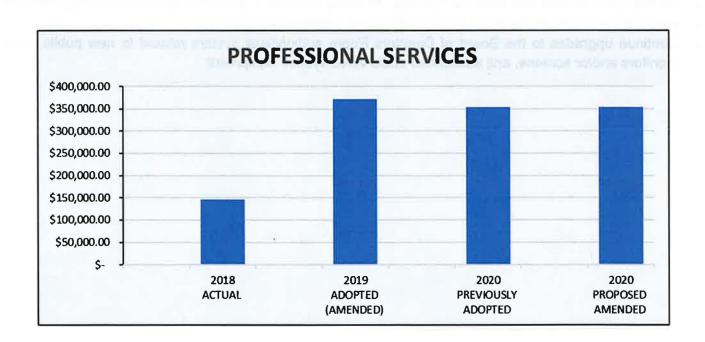

|                                     |    |            |    | 2019                | 2020                     |    | 2020                 |                        |
|-------------------------------------|----|------------|----|---------------------|--------------------------|----|----------------------|------------------------|
|                                     | 20 | 18 ACTUAL  | -  | ADOPTED<br>AMENDED) | <br>REVIOUSLY<br>ADOPTED |    | OMMENDED<br>USTMENTS | <br>PROPOSED<br>MENDED |
| Operating Expenses                  |    |            |    |                     | -                        | -  |                      |                        |
| Board of Directors                  | \$ | 38,332     | \$ | 167,988             | \$<br>79,909             | \$ | ñ <b>a</b> s         | \$<br>79,909           |
| Engineering                         |    | 289,792    |    | 569,722             | 693,378                  |    | -                    | 693,378                |
| Professional Services               |    | 146,614    |    | 371,077             | 353,390                  |    | •                    | 353,390                |
| Finance and Administrative Services |    | 4,203,048  |    | 5,003,142           | 5,232,662                |    |                      | 5,232,662              |
| Information Technology              |    | 291,250    |    | 449,893             | 467,014                  |    | -                    | 467,014                |
| Human Resources & Risk Managment    |    | ·          |    | 136,732             | 208,046                  |    | G#                   | 208,046                |
| Source of Supply                    |    | 6,266,927  |    | 8,759,191           | 6,550,506                |    | (44,499)             | 6,506,007              |
| Transmission and Distribution       |    | 1,335,611  |    | 1,991,969           | 2,109,496                |    | 8월                   | 2,109,496              |
| Inspections                         |    | 68,817     |    | 55,445              | 80,856                   |    | ~                    | 80,856                 |
| Customer Service and Meter Reading  |    | 279,699    |    | 368,421             | 378,120                  |    | ~                    | 378,120                |
| Maintenance and General Plant       |    | 420,917    |    | 674,768             | 860,818                  |    | 15,000               | <br>875,818            |
| Gross Operating Expenses            | \$ | 13,341,007 | \$ | 18,548,348          | \$<br>17,014,195         | \$ | (29,499)             | \$<br>16,984,696       |