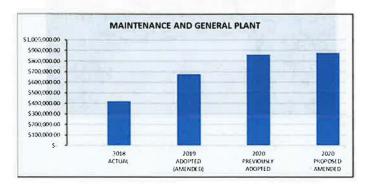

|                                     |    |            |    | 2019                | 2020                     |    | 2020                 |                        |
|-------------------------------------|----|------------|----|---------------------|--------------------------|----|----------------------|------------------------|
|                                     | 20 | 18 ACTUAL  | -  | ADOPTED<br>AMENDED) | <br>REVIOUSLY<br>ADOPTED |    | OMMENDED<br>USTMENTS | <br>PROPOSED<br>MENDED |
| Operating Expenses                  |    |            |    |                     | -                        | -  |                      |                        |
| Board of Directors                  | \$ | 38,332     | \$ | 167,988             | \$<br>79,909             | \$ | ñ <b>a</b> s         | \$<br>79,909           |
| Engineering                         |    | 289,792    |    | 569,722             | 693,378                  |    | -                    | 693,378                |
| Professional Services               |    | 146,614    |    | 371,077             | 353,390                  |    | •                    | 353,390                |
| Finance and Administrative Services |    | 4,203,048  |    | 5,003,142           | 5,232,662                |    |                      | 5,232,662              |
| Information Technology              |    | 291,250    |    | 449,893             | 467,014                  |    | -                    | 467,014                |
| Human Resources & Risk Managment    |    | ·          |    | 136,732             | 208,046                  |    | G#                   | 208,046                |
| Source of Supply                    |    | 6,266,927  |    | 8,759,191           | 6,550,506                |    | (44,499)             | 6,506,007              |
| Transmission and Distribution       |    | 1,335,611  |    | 1,991,969           | 2,109,496                |    | 8월                   | 2,109,496              |
| Inspections                         |    | 68,817     |    | 55,445              | 80,856                   |    | ~                    | 80,856                 |
| Customer Service and Meter Reading  |    | 279,699    |    | 368,421             | 378,120                  |    | ~                    | 378,120                |
| Maintenance and General Plant       |    | 420,917    |    | 674,768             | 860,818                  |    | 15,000               | <br>875,818            |
| Gross Operating Expenses            | \$ | 13,341,007 | \$ | 18,548,348          | \$<br>17,014,195         | \$ | (29,499)             | \$<br>16,984,696       |