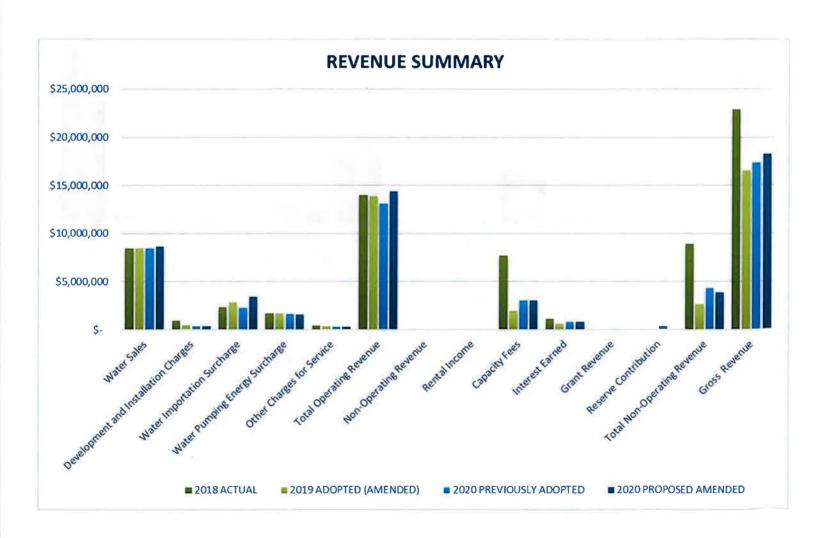

## **Financial Summary**

|                                      |    | 2018<br>ACTUAL | 2019<br>DOPTED<br>MENDED) | <br>2020<br>REVIOUSLY<br>ADOPTED |    | 2020<br>OMMENDED<br>USTMENTS |    | 2020<br>ROPOSED<br>MENDED |
|--------------------------------------|----|----------------|---------------------------|----------------------------------|----|------------------------------|----|---------------------------|
| Operating Revenue                    |    |                |                           |                                  |    |                              |    |                           |
| Water Sales                          | \$ | 8,471,245      | \$<br>8,437,000           | \$<br>8,435,516                  | \$ | 197,790                      | \$ | 8,633,306                 |
| Development and Installation Charges | 8  | 979,629        | 485,000                   | 385,000                          |    | -                            |    | 385,000                   |
| Water Importation Surcharge          |    | 2,378,829      | 2,853,000                 | 2,298,354                        |    | 1,153,653                    |    | 3,452,007                 |
| Water Pumping Energy Surcharge       |    | 1,706,465      | 1,717,000                 | 1,635,854                        |    | (44,499)                     |    | 1,591,355                 |
| Other Charges for Service            |    | 457,783        | 361,500                   | 316,005                          |    |                              |    | 316,005                   |
| <b>Total Operating Revenue</b>       |    | 13,993,951     | 13,853,500                | 13,070,729                       |    | 1,306,944                    | -  | 14,377,673                |
| Non-Operating Revenue                |    |                |                           |                                  |    |                              |    |                           |
| Rental Income                        | \$ | 20,934         | \$<br>20,814              | \$<br>20,025                     | \$ | -                            | \$ | 20,025                    |
| Capacity Fees                        |    | 7,706,050      | 2,000,000                 | 3,036,600                        |    | ÷                            |    | 3,036,600                 |
| Interest Earned                      |    | 1,150,999      | 653,900                   | 848,429                          |    | -                            |    | 848,429                   |
| Grant Revenue                        |    | -              | -                         |                                  |    | =                            |    | -                         |
| Reserve Contribution                 |    |                | -                         | 394,012                          |    | (394,012)                    |    |                           |
| Total Non-Operating Revenue          |    | 8,877,983      | 2,674,714                 | 4,299,066                        |    | (394,012)                    |    | 3,905,054                 |
| Gross Revenue                        |    | 22,871,934     | 16,528,214                | 17,369,795                       | 3  | 912,932                      |    | 18,282,727                |

#### Water Sales

The District produces potable water for sale to seven customer classes: single family residential, multifamily residential, commercial, industrial, irrigation, agricultural irrigation, and other. Most customers are billed on a bimonthly cycle based on the amount of water usage, which is metered and measured in hundred cubic feet (HCF) where 1 HCF is equal to 748 gallons, as well as a fixed charge for the meter. Proposed amended water sales for 2020 are \$8,633,306, a 2.3 percent increase above budgeted sales for 2019 with potable water usage estimated at 11,553 AF for 2020.

#### Development and Installation Charges

The District incurs engineering, legal and administrative costs associated with new development, which are charged against deposits collected and recorded as revenue. The District also collects deposits for new service installations, which are recorded as revenue against the deposits when the services are installed. Proposed development and installation charges for 2020 are \$385,000, a 20.6 percent decrease below budgeted charges for 2019, based on conservative projections of a slowing in development growth.

#### Water Importation Surcharge

The Water Importation Surcharge is the cost to the end user (Rate Payer) for imported water supplies to offset existing groundwater overdraft not to exceed the actual State Water Project Water costs incurred by the District. The proposed water importation surcharge for 2020 is \$3,452,007, a 21.0 percent increase above the budgeted amount for 2019.

#### Water Pumping Energy Surcharge

The Water Pumping Energy Surcharge is the cost to the end user (Rate Payer) for electricity to pump and deliver water. It includes all Southern California Edison (SCE) charges for operation of pumps, wells, and booster stations in the water system. The proposed amended water pumping energy surcharge for 2020 is \$1,591,355 a 7.3 percent decrease below the budgeted amount for 2019.

#### Other Charges for Service

Other Charges for Service include many of the user fees customers pay to utilize specific services such as account reinstatement fees, past due notices and other service fees. The proposed charges for 2020 are \$316,005, a 12.6 percent decrease from budgeted charges for 2019.

#### Capacity Fees

Capacity Fees (Facilities Fees) or development impact fees are paid by industrial, commercial and residential developers to fund the cost of the impacts of their developments on the District's water system. The District has collected facilities fees since the early 1980's. Facilities fees pay for oversizing of pipelines, new wells, tanks, transmission mains etc. needed to serve new developments. Proposed facilities charges for 2020 are \$3,036,600, a 51.8 percent increase from budgeted facilities charges for 2019, based on conservative projections of continued development growth.

#### Interest Earned

The District currently holds a diverse portfolio of investments to meet both short term liquidity, mid-term cash funded Capital Improvement Plans, and long-term earnings. The goals for the District's investments are: