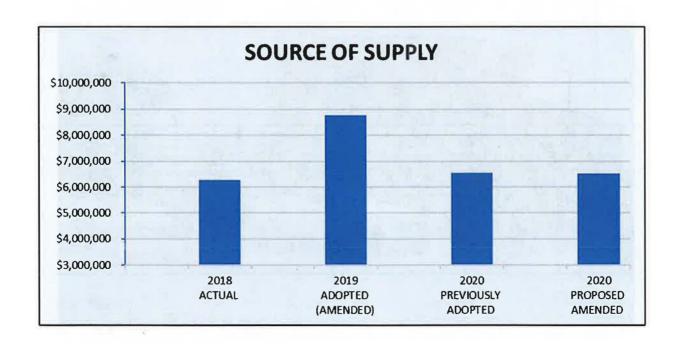

|                                     |    |            |    | 2019                | 2020                     |    | 2020                 |                        |
|-------------------------------------|----|------------|----|---------------------|--------------------------|----|----------------------|------------------------|
|                                     | 20 | 18 ACTUAL  | -  | ADOPTED<br>AMENDED) | <br>REVIOUSLY<br>ADOPTED |    | OMMENDED<br>USTMENTS | <br>PROPOSED<br>MENDED |
| Operating Expenses                  |    |            |    |                     | -                        | -  |                      |                        |
| Board of Directors                  | \$ | 38,332     | \$ | 167,988             | \$<br>79,909             | \$ | ñ <b>a</b> s         | \$<br>79,909           |
| Engineering                         |    | 289,792    |    | 569,722             | 693,378                  |    | -                    | 693,378                |
| Professional Services               |    | 146,614    |    | 371,077             | 353,390                  |    | •                    | 353,390                |
| Finance and Administrative Services |    | 4,203,048  |    | 5,003,142           | 5,232,662                |    |                      | 5,232,662              |
| Information Technology              |    | 291,250    |    | 449,893             | 467,014                  |    | -                    | 467,014                |
| Human Resources & Risk Managment    |    | ·          |    | 136,732             | 208,046                  |    | G#                   | 208,046                |
| Source of Supply                    |    | 6,266,927  |    | 8,759,191           | 6,550,506                |    | (44,499)             | 6,506,007              |
| Transmission and Distribution       |    | 1,335,611  |    | 1,991,969           | 2,109,496                |    | 8월                   | 2,109,496              |
| Inspections                         |    | 68,817     |    | 55,445              | 80,856                   |    | ~                    | 80,856                 |
| Customer Service and Meter Reading  |    | 279,699    |    | 368,421             | 378,120                  |    | ~                    | 378,120                |
| Maintenance and General Plant       |    | 420,917    |    | 674,768             | 860,818                  |    | 15,000               | <br>875,818            |
| Gross Operating Expenses            | \$ | 13,341,007 | \$ | 18,548,348          | \$<br>17,014,195         | \$ | (29,499)             | \$<br>16,984,696       |

| Beaumont-Cherry Valley Water District<br>2020 Operating Budget Adjustments |                               |                                    |                             |  |  |  |  |  |  |
|----------------------------------------------------------------------------|-------------------------------|------------------------------------|-----------------------------|--|--|--|--|--|--|
|                                                                            | 2020<br>PREVIOUSLY<br>ADOPTED | 2020<br>RECOMMENDED<br>ADJUSTMENTS | 2020<br>PROPOSED<br>AMENDED |  |  |  |  |  |  |
| OPERATING EXPENSES                                                         |                               |                                    |                             |  |  |  |  |  |  |
| Source Of Supply                                                           |                               |                                    |                             |  |  |  |  |  |  |
| 01-40-410-501101 Electricity - Wells                                       | 1,635,854                     | (44,499)<br>(44,499)               | 1,591,355<br>1,591,355      |  |  |  |  |  |  |
| Maintenance and General Plant                                              |                               |                                    |                             |  |  |  |  |  |  |
| Disaster Preparedness Ongoing Expens                                       |                               | 15,000                             | 15,000                      |  |  |  |  |  |  |
|                                                                            | 1,635,854                     |                                    | 1,606,355                   |  |  |  |  |  |  |
| Total Adjustments to the Operating Expenses                                |                               | (29,499)                           |                             |  |  |  |  |  |  |
| Total Expenses (reduction) with Adjustments                                | \$ 1,635,854                  | \$ (29,499)                        | \$ 1,606,355                |  |  |  |  |  |  |