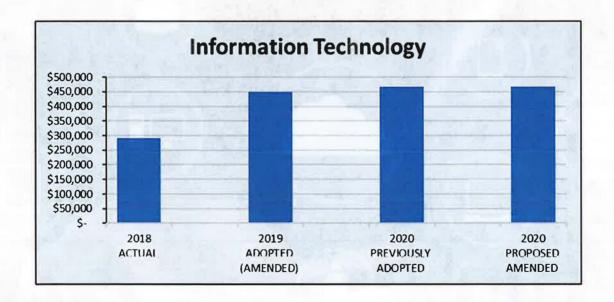

|                                     |    |            |    | 2019                | 2020                     |    | 2020                 |                        |
|-------------------------------------|----|------------|----|---------------------|--------------------------|----|----------------------|------------------------|
|                                     | 20 | 18 ACTUAL  | -  | ADOPTED<br>AMENDED) | <br>REVIOUSLY<br>ADOPTED |    | OMMENDED<br>USTMENTS | <br>PROPOSED<br>MENDED |
| Operating Expenses                  |    |            |    |                     | -                        | -  |                      |                        |
| Board of Directors                  | \$ | 38,332     | \$ | 167,988             | \$<br>79,909             | \$ | ñ <b>a</b> s         | \$<br>79,909           |
| Engineering                         |    | 289,792    |    | 569,722             | 693,378                  |    | -                    | 693,378                |
| Professional Services               |    | 146,614    |    | 371,077             | 353,390                  |    | •                    | 353,390                |
| Finance and Administrative Services |    | 4,203,048  |    | 5,003,142           | 5,232,662                |    |                      | 5,232,662              |
| Information Technology              |    | 291,250    |    | 449,893             | 467,014                  |    | -                    | 467,014                |
| Human Resources & Risk Managment    |    | ·          |    | 136,732             | 208,046                  |    | G#                   | 208,046                |
| Source of Supply                    |    | 6,266,927  |    | 8,759,191           | 6,550,506                |    | (44,499)             | 6,506,007              |
| Transmission and Distribution       |    | 1,335,611  |    | 1,991,969           | 2,109,496                |    | 8월                   | 2,109,496              |
| Inspections                         |    | 68,817     |    | 55,445              | 80,856                   |    | ~                    | 80,856                 |
| Customer Service and Meter Reading  |    | 279,699    |    | 368,421             | 378,120                  |    | ~                    | 378,120                |
| Maintenance and General Plant       |    | 420,917    |    | 674,768             | 860,818                  |    | 15,000               | <br>875,818            |
| Gross Operating Expenses            | \$ | 13,341,007 | \$ | 18,548,348          | \$<br>17,014,195         | \$ | (29,499)             | \$<br>16,984,696       |