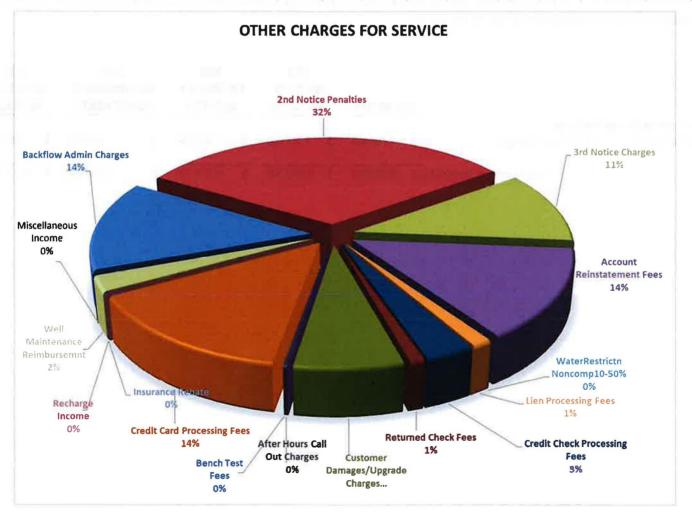

#### Other Charges for Service

Other Charges for Service include many of the user fees customers pay to utilize specific services such as account reinstatement fees, past due notices and other service fees. The proposed charges for 2020 are \$316,005, a 12.6 percent decrease from budgeted charges for 2019.

|                      |                                  | 201 | 8 ACTUAL | 2019<br>DOPTED<br>MENDED) | 2020<br>EVIOUSLY<br>DOPTED | 555 | 2020<br>OMMEI<br>JUSTME |     | 2020<br>OPOSED<br>MENDED |
|----------------------|----------------------------------|-----|----------|---------------------------|----------------------------|-----|-------------------------|-----|--------------------------|
| Other Charges for Se | ervice                           |     |          |                           |                            |     |                         |     |                          |
| 01-50-510-413001     | Backflow Admin Charges           | \$  | 44,893   | \$<br>44,000              | \$<br>44,000               | \$  |                         | •   | \$<br>44,000             |
| 01-50-510-417001     | 2nd Notice Penalties             |     | 93,770   | 92,000                    | 100,665                    |     |                         |     | 100,665                  |
| 01-50-510-417011     | 3rd Notice Charges               |     | 35,640   | 32,000                    | 35,000                     |     |                         | -   | 35,000                   |
| 01-50-510-417021     | Account Reinstatement Fees       |     | 50,500   | 44,000                    | 44,000                     |     |                         | •   | 44,000                   |
| 01-50-510-417030     | WaterRestrictn Noncomp10-50%     |     | -        | -                         | (E)                        |     |                         | 2   |                          |
| 01-50-510-417031     | Lien Processing Fees             |     | 5,200    | 5,000                     | 4,000                      |     |                         |     | 4,000                    |
| 01-50-510-417041     | Credit Check Processing Fees     |     | 11,385   | 11,000                    | 10,000                     |     |                         | •   | 10,000                   |
| 01-50-510-417051     | Returned Check Fees              |     | 4,105    | 3,000                     | 3,000                      |     |                         |     | 3,000                    |
| 01-50-510-417061     | Customer Damages/Upgrade Charges |     | 62,401   | 22,000                    | 22,000                     |     |                         | -   | 22,000                   |
| 01-50-510-417071     | After Hours Call Out Charges     |     | 1,600    | 1,500                     | 650                        |     |                         |     | 650                      |
| 01-50-510-417081     | Bench Test Fees                  |     | •        |                           | 90                         |     |                         |     | 90                       |
| 01-50-510-417091     | Credit Card Processing Fees      |     | 42,966   | 41,000                    | 45,000                     |     |                         |     | 45,000                   |
| 01-50-510-419001     | Insurance Rebate                 |     | 50,073   | 50,000                    | -                          |     |                         | 12/ |                          |
| 01-50-510-419021     | Recharge Income                  |     | 30,570   | 15,000                    | 5€:                        |     |                         | -   | 120                      |
| 01-50-510-419031     | Well Maintenance Reimbursemnt    |     | -        |                           | 7,500                      |     |                         |     | 7,500                    |
| 01-50-510-419061     | Miscellaneous Income             |     | 24,681   | 1,000                     | 100                        |     |                         | -   | 100                      |
|                      |                                  | \$  | 457,783  | \$<br>361,500             | \$<br>316,005              | \$  |                         | £28 | \$<br>316,005            |