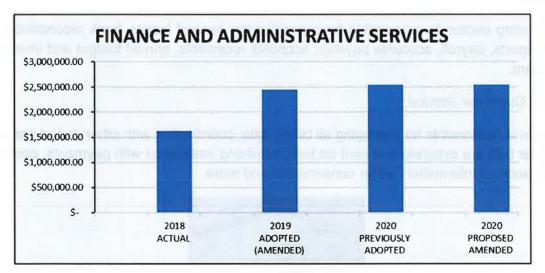

|                                     |    |            |    | 2019                | 2020                     |    | 2020                 |                        |
|-------------------------------------|----|------------|----|---------------------|--------------------------|----|----------------------|------------------------|
|                                     | 20 | 18 ACTUAL  | -  | ADOPTED<br>AMENDED) | <br>REVIOUSLY<br>ADOPTED |    | OMMENDED<br>USTMENTS | <br>PROPOSED<br>MENDED |
| Operating Expenses                  |    |            |    |                     | -                        | -  |                      |                        |
| Board of Directors                  | \$ | 38,332     | \$ | 167,988             | \$<br>79,909             | \$ | ñ <b>a</b> s         | \$<br>79,909           |
| Engineering                         |    | 289,792    |    | 569,722             | 693,378                  |    | -                    | 693,378                |
| Professional Services               |    | 146,614    |    | 371,077             | 353,390                  |    | •                    | 353,390                |
| Finance and Administrative Services |    | 4,203,048  |    | 5,003,142           | 5,232,662                |    |                      | 5,232,662              |
| Information Technology              |    | 291,250    |    | 449,893             | 467,014                  |    | -                    | 467,014                |
| Human Resources & Risk Managment    |    | ·          |    | 136,732             | 208,046                  |    | G#                   | 208,046                |
| Source of Supply                    |    | 6,266,927  |    | 8,759,191           | 6,550,506                |    | (44,499)             | 6,506,007              |
| Transmission and Distribution       |    | 1,335,611  |    | 1,991,969           | 2,109,496                |    | 8월                   | 2,109,496              |
| Inspections                         |    | 68,817     |    | 55,445              | 80,856                   |    | ~                    | 80,856                 |
| Customer Service and Meter Reading  |    | 279,699    |    | 368,421             | 378,120                  |    | ~                    | 378,120                |
| Maintenance and General Plant       |    | 420,917    |    | 674,768             | 860,818                  |    | 15,000               | <br>875,818            |
| Gross Operating Expenses            | \$ | 13,341,007 | \$ | 18,548,348          | \$<br>17,014,195         | \$ | (29,499)             | \$<br>16,984,696       |