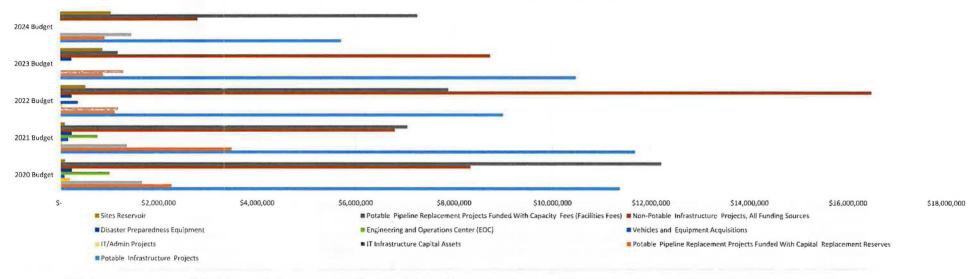

#### Capital Improvement Budget (CIB)

In March 2017, the Board of Directors adopted the 10 Year Capital Improvement Plan (FY 2017-2026) (CIP). The CIP was subsequently updated in March 2018. The CIP is designed to show how the District will build, maintain, and manage the assets needed to produce, treat, and distribute water while keeping costs as low as possible. This planning tool provides the framework for District investments over a ten-year horizon, while providing the flexibility to adapt to changing infrastructure needs and opportunities as they arise.

The Capital Improvement Budget (CIB) presented in this document includes only the next five years of the CIP as updated by the Board in March 2018. Any additions or changes to the CIP are documented in the CIB.