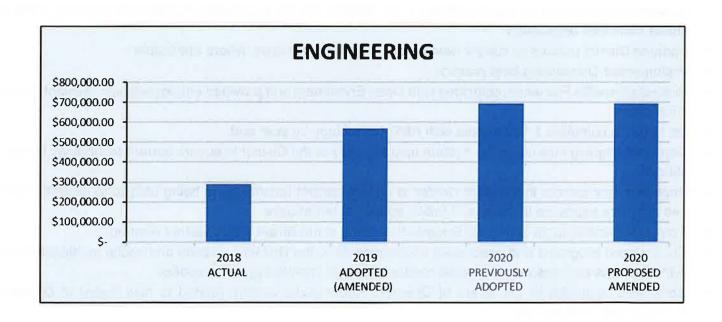

|                                     |    |            |    | 2019                | 2020                     |    | 2020                 |                        |
|-------------------------------------|----|------------|----|---------------------|--------------------------|----|----------------------|------------------------|
|                                     | 20 | 18 ACTUAL  | -  | ADOPTED<br>AMENDED) | <br>REVIOUSLY<br>ADOPTED |    | OMMENDED<br>USTMENTS | <br>PROPOSED<br>MENDED |
| Operating Expenses                  |    |            |    |                     | -                        | -  |                      |                        |
| Board of Directors                  | \$ | 38,332     | \$ | 167,988             | \$<br>79,909             | \$ | ñ <b>a</b> s         | \$<br>79,909           |
| Engineering                         |    | 289,792    |    | 569,722             | 693,378                  |    | -                    | 693,378                |
| Professional Services               |    | 146,614    |    | 371,077             | 353,390                  |    | •                    | 353,390                |
| Finance and Administrative Services |    | 4,203,048  |    | 5,003,142           | 5,232,662                |    |                      | 5,232,662              |
| Information Technology              |    | 291,250    |    | 449,893             | 467,014                  |    | -                    | 467,014                |
| Human Resources & Risk Managment    |    | ·          |    | 136,732             | 208,046                  |    | G#                   | 208,046                |
| Source of Supply                    |    | 6,266,927  |    | 8,759,191           | 6,550,506                |    | (44,499)             | 6,506,007              |
| Transmission and Distribution       |    | 1,335,611  |    | 1,991,969           | 2,109,496                |    | 8월                   | 2,109,496              |
| Inspections                         |    | 68,817     |    | 55,445              | 80,856                   |    | ~                    | 80,856                 |
| Customer Service and Meter Reading  |    | 279,699    |    | 368,421             | 378,120                  |    | ~                    | 378,120                |
| Maintenance and General Plant       |    | 420,917    |    | 674,768             | 860,818                  |    | 15,000               | <br>875,818            |
| Gross Operating Expenses            | \$ | 13,341,007 | \$ | 18,548,348          | \$<br>17,014,195         | \$ | (29,499)             | \$<br>16,984,696       |