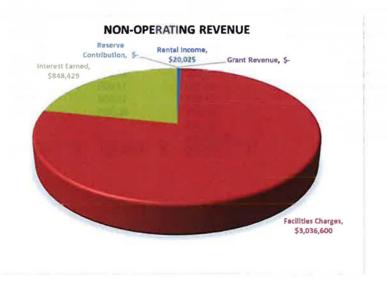

#### **NON-OPERATING REVENUE**

#### Rental Income

The District owns four residential properties and charges rental income and utilities for use of the properties. Proposed rental income for 2020 is \$20,025, a 3.8 percent decrease below budgeted revenue for 2019.

#### Capacity Fees

Capacity Fees (Facilities Fees) or development impact fees are paid by industrial, commercial and residential developers to fund the cost of the impacts of their developments on the District's water system. The District has collected facilities fees since the early 1980's. Facilities fees pay for oversizing of pipelines, new wells, tanks, transmission mains etc. needed to serve new developments. Proposed facilities charges for 2020 are \$3,036,600, a 51.8 percent increase from budgeted facilities charges for 2019, based on conservative projections of continued development growth.

#### Interest Earned

The District currently holds a diverse portfolio of investments to meet both short term liquidity, mid-term cash funded Capital Improvement Plans, and long-term earnings. The goals for the District's investments are:

#### Grant Revenue

The District continues to pursue grant funding opportunities, but does not have any awarded grant funding for the 2020 budget.

#### Reserve Contribution

The previously adopted \$394,012 reserve contribution is no longer required in order to produce a balanced budget.

|                                          |                      | 2018 | ACTUAL | ADO | 019<br>PTED<br>NDED) | <br>2020<br>EMOUSLY<br>DOPTED | <br>2020<br>DMMENDED<br>USTMENTS | PRO | 2020<br>POSED<br>ENDED |
|------------------------------------------|----------------------|------|--------|-----|----------------------|-------------------------------|----------------------------------|-----|------------------------|
| Reserve Contribution<br>01-50-510-302011 | Reserve Contribution | \$   | ×      | \$  |                      | \$<br>394,012                 | \$<br>(394,012)                  | \$  |                        |