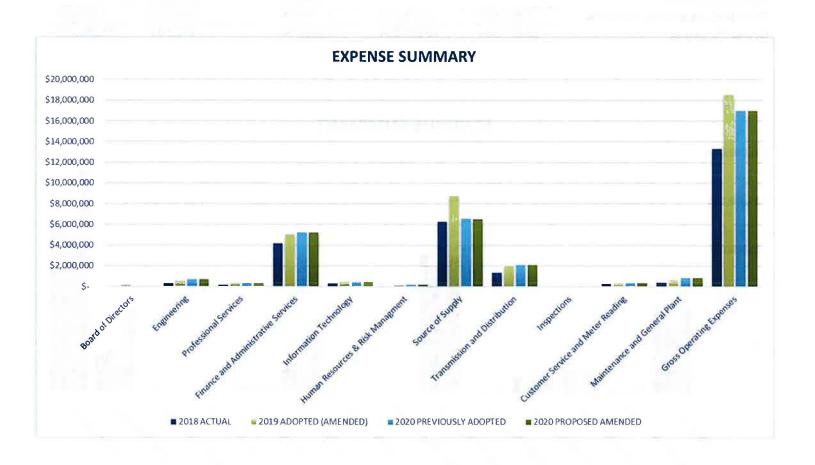

|                                     |    |            |    | 2019                | 2020                     |    | 2020                 |                        |
|-------------------------------------|----|------------|----|---------------------|--------------------------|----|----------------------|------------------------|
|                                     | 20 | 18 ACTUAL  | -  | ADOPTED<br>AMENDED) | <br>REVIOUSLY<br>ADOPTED |    | OMMENDED<br>USTMENTS | <br>PROPOSED<br>MENDED |
| Operating Expenses                  |    |            |    |                     | -                        | -  |                      |                        |
| Board of Directors                  | \$ | 38,332     | \$ | 167,988             | \$<br>79,909             | \$ | ñ <b>a</b> s         | \$<br>79,909           |
| Engineering                         |    | 289,792    |    | 569,722             | 693,378                  |    | -                    | 693,378                |
| Professional Services               |    | 146,614    |    | 371,077             | 353,390                  |    | •                    | 353,390                |
| Finance and Administrative Services |    | 4,203,048  |    | 5,003,142           | 5,232,662                |    |                      | 5,232,662              |
| Information Technology              |    | 291,250    |    | 449,893             | 467,014                  |    | -                    | 467,014                |
| Human Resources & Risk Managment    |    | ·          |    | 136,732             | 208,046                  |    | G#                   | 208,046                |
| Source of Supply                    |    | 6,266,927  |    | 8,759,191           | 6,550,506                |    | (44,499)             | 6,506,007              |
| Transmission and Distribution       |    | 1,335,611  |    | 1,991,969           | 2,109,496                |    | 8월                   | 2,109,496              |
| Inspections                         |    | 68,817     |    | 55,445              | 80,856                   |    | ~                    | 80,856                 |
| Customer Service and Meter Reading  |    | 279,699    |    | 368,421             | 378,120                  |    | ~                    | 378,120                |
| Maintenance and General Plant       |    | 420,917    |    | 674,768             | 860,818                  |    | 15,000               | <br>875,818            |
| Gross Operating Expenses            | \$ | 13,341,007 | \$ | 18,548,348          | \$<br>17,014,195         | \$ | (29,499)             | \$<br>16,984,696       |