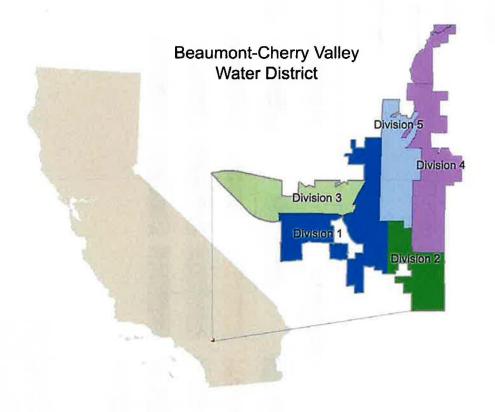

#### **District Governance**

The District's Board of Directors is comprised of five members elected at-large by voters to serve a four year staggered term and must be a resident of the division they represent. The District operates under a Board-Manager form of government. The General Manager is appointed by the Board, and administers the daily affairs of the District and carries out policies of the Board of Directors. The Board of Directors meets twice a month, on the second Wednesday and fourth Thursday of the month. Each year the Board of Directors adopts an operating budget prior to the new fiscal year. The budget authorizes and provides the basis for reporting and control of financial operation and accountability for District funds.

| Board of Directors             | Division Represented | Term Expiration  |
|--------------------------------|----------------------|------------------|
| John Covington, President      | Division 4           | December 2, 2022 |
| Daniel Slawson, Vice-President | Division 3           | December 2, 2022 |
| Andy Ramirez, Secretary        | Division 1           | December 4, 2020 |
| David Hoffman, Treasurer       | Division 5           | December 2, 2022 |
| Lona Williams                  | Division 2           | December 4, 2020 |