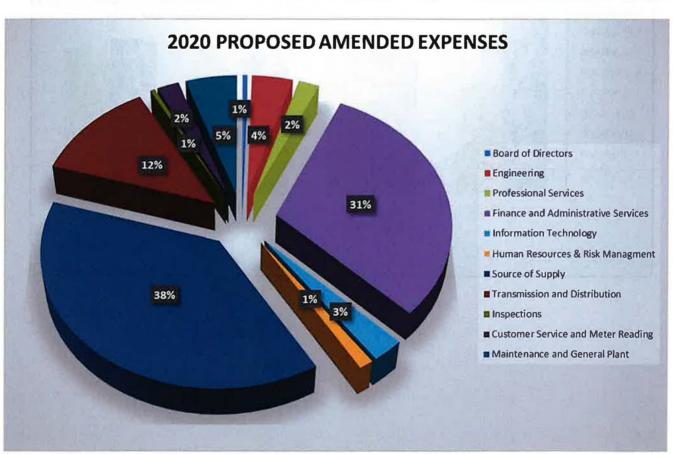

Salaries and benefits make up 38.7% percent of total budgeted operating expenses and include 39 full-time positions to address functions critical to providing service in accordance with best management practices.

|                                     |    |            |    | 2019                | 2020                     |    | 2020                 |                        |
|-------------------------------------|----|------------|----|---------------------|--------------------------|----|----------------------|------------------------|
|                                     | 20 | 18 ACTUAL  | -  | ADOPTED<br>AMENDED) | <br>REVIOUSLY<br>ADOPTED |    | OMMENDED<br>USTMENTS | <br>PROPOSED<br>MENDED |
| Operating Expenses                  |    |            |    |                     | -                        | -  |                      |                        |
| Board of Directors                  | \$ | 38,332     | \$ | 167,988             | \$<br>79,909             | \$ | ñ <b>a</b> s         | \$<br>79,909           |
| Engineering                         |    | 289,792    |    | 569,722             | 693,378                  |    | -                    | 693,378                |
| Professional Services               |    | 146,614    |    | 371,077             | 353,390                  |    | •                    | 353,390                |
| Finance and Administrative Services |    | 4,203,048  |    | 5,003,142           | 5,232,662                |    |                      | 5,232,662              |
| Information Technology              |    | 291,250    |    | 449,893             | 467,014                  |    | -                    | 467,014                |
| Human Resources & Risk Managment    |    | ·          |    | 136,732             | 208,046                  |    | G#                   | 208,046                |
| Source of Supply                    |    | 6,266,927  |    | 8,759,191           | 6,550,506                |    | (44,499)             | 6,506,007              |
| Transmission and Distribution       |    | 1,335,611  |    | 1,991,969           | 2,109,496                |    | 8월                   | 2,109,496              |
| Inspections                         |    | 68,817     |    | 55,445              | 80,856                   |    | ~                    | 80,856                 |
| Customer Service and Meter Reading  |    | 279,699    |    | 368,421             | 378,120                  |    | ~                    | 378,120                |
| Maintenance and General Plant       |    | 420,917    |    | 674,768             | 860,818                  |    | 15,000               | <br>875,818            |
| Gross Operating Expenses            | \$ | 13,341,007 | \$ | 18,548,348          | \$<br>17,014,195         | \$ | (29,499)             | \$<br>16,984,696       |