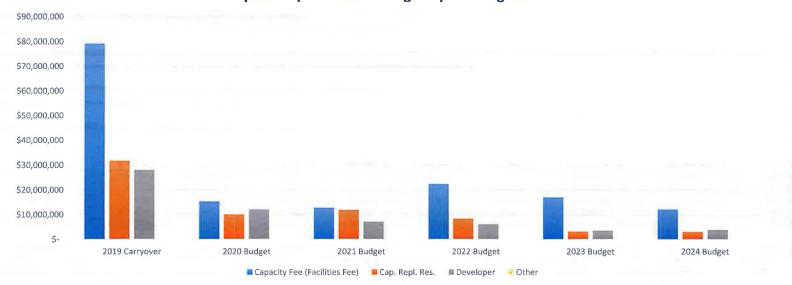

#### Capacity Fees

Capacity Fees (Facilities Fees) or development impact fees are paid by industrial, commercial and residential developers to fund the cost of the impacts of their developments on the District's water system. The District has collected facilities fees since the early 1980's. Facilities fees pay for oversizing of pipelines, new wells, tanks, transmission mains etc. needed to serve new developments. Proposed facilities charges for 2020 are \$3,036,600, a 51.8 percent increase from budgeted facilities charges for 2019, based on conservative projections of continued development growth.

|                  |                                  |    |           | 2019               | <br>2020                 |     | 20: |                 |    | 2020              |
|------------------|----------------------------------|----|-----------|--------------------|--------------------------|-----|-----|-----------------|----|-------------------|
|                  |                                  | 20 | 18 ACTUAL | NDOPTED<br>MENDED) | <br>NEVIOUSLY<br>NDOPTED | -   |     | IENDED<br>MENTS |    | ROPOSED<br>MENDED |
| Capcity Fees     |                                  |    |           |                    |                          | n I |     |                 | 10 |                   |
| 01-50-510-481001 | Fac Fees-Wells                   | \$ | 986,973   | \$<br>383,000      | \$<br>580,800            | \$  |     | 4               | \$ | 580,800           |
| 01-50-510-481006 | Fac Fees-Water Rights (SWP)      |    | 624,505   | 242,000            | 367,500                  |     |     | (+)             |    | 367,500           |
| 01-50-510-481012 | Fac Fees-Water Treatment Plant   |    | 469,526   | 182,000            | 276,300                  |     |     |                 |    | 276,300           |
| 01-50-510-481018 | Fac Fees-Local Water Resources   |    | 247,253   | 96,000             | 145,500                  |     |     |                 |    | 145,500           |
| 01-50-510-481024 | Fac Fees-Recycld Wtr Facilties   |    | 786,873   | 277,000            | 420,600                  |     |     | -               |    | 420,600           |
| 01-50-510-481030 | Fac Fees-Transmission (16")      |    | 799,366   | 310,000            | 470,400                  |     |     | 9.00            |    | 470,400           |
| 01-50-510-481036 | Fac Fees-Storage                 |    | 1,023,678 | 397,000            | 602,400                  |     |     |                 |    | 602,400           |
| 01-50-510-481042 | Fac Fees-Booster                 |    | 70,862    | 27,000             | 41,700                   |     |     |                 |    | 41,700            |
| 01-50-510-481048 | Fac Fees-Pressure Reducing Stris |    | 36,196    | 14,000             | 21,300                   |     |     |                 |    | 21,300            |
| 01-50-510-481054 | Fac Fees-Misc Projects           |    | 31,608    | 12,000             | 18,600                   |     |     | 1500            |    | 18,600            |
| 01-50-510-481060 | Fac Fees-Financing Costs         |    | 157,663   | 60,000             | 91,500                   |     |     | -               |    | 91,500            |
| 01-50-510-485001 | Front Footage Fees               |    | 47,709    | ¥                  | #                        |     |     | •               |    | 1.                |
| 01-50-510-488001 | Contributed Capital              |    | 2,423,839 |                    | -                        |     |     | J.              |    | -                 |
|                  |                                  | \$ | 7,706,050 | \$<br>2,000,000    | \$<br>3,036,600          | \$  |     |                 | \$ | 3,036,600         |