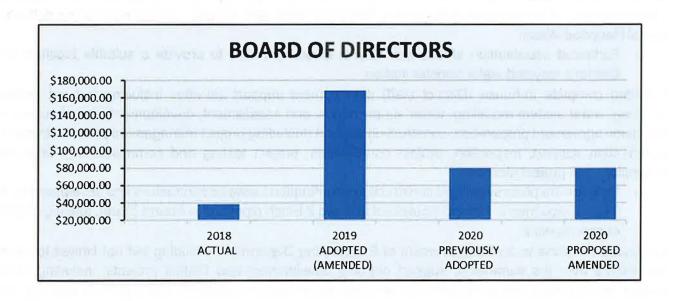

## **Financial Summary**

|                                      |    | 2018<br>ACTUAL | 2019<br>DOPTED<br>MENDED) | <br>2020<br>REVIOUSLY<br>ADOPTED |    | 2020<br>OMMENDED<br>USTMENTS |    | 2020<br>ROPOSED<br>MENDED |
|--------------------------------------|----|----------------|---------------------------|----------------------------------|----|------------------------------|----|---------------------------|
| Operating Revenue                    |    |                |                           |                                  |    |                              |    |                           |
| Water Sales                          | \$ | 8,471,245      | \$<br>8,437,000           | \$<br>8,435,516                  | \$ | 197,790                      | \$ | 8,633,306                 |
| Development and Installation Charges | 8  | 979,629        | 485,000                   | 385,000                          |    | -                            |    | 385,000                   |
| Water Importation Surcharge          |    | 2,378,829      | 2,853,000                 | 2,298,354                        |    | 1,153,653                    |    | 3,452,007                 |
| Water Pumping Energy Surcharge       |    | 1,706,465      | 1,717,000                 | 1,635,854                        |    | (44,499)                     |    | 1,591,355                 |
| Other Charges for Service            |    | 457,783        | 361,500                   | 316,005                          |    |                              |    | 316,005                   |
| <b>Total Operating Revenue</b>       |    | 13,993,951     | 13,853,500                | 13,070,729                       |    | 1,306,944                    | -  | 14,377,673                |
| Non-Operating Revenue                |    |                |                           |                                  |    |                              |    |                           |
| Rental Income                        | \$ | 20,934         | \$<br>20,814              | \$<br>20,025                     | \$ | -                            | \$ | 20,025                    |
| Capacity Fees                        |    | 7,706,050      | 2,000,000                 | 3,036,600                        |    | ÷                            |    | 3,036,600                 |
| Interest Earned                      |    | 1,150,999      | 653,900                   | 848,429                          |    | -                            |    | 848,429                   |
| Grant Revenue                        |    | -              | -                         |                                  |    | =                            |    | -                         |
| Reserve Contribution                 |    |                | -                         | 394,012                          |    | (394,012)                    |    |                           |
| Total Non-Operating Revenue          |    | 8,877,983      | 2,674,714                 | 4,299,066                        |    | (394,012)                    |    | 3,905,054                 |
| Gross Revenue                        |    | 22,871,934     | 16,528,214                | 17,369,795                       | 3  | 912,932                      |    | 18,282,727                |

|                                     |    |            |    | 2019                | 2020                     |    | 2020                 |                        |
|-------------------------------------|----|------------|----|---------------------|--------------------------|----|----------------------|------------------------|
|                                     | 20 | 18 ACTUAL  | -  | ADOPTED<br>AMENDED) | <br>REVIOUSLY<br>ADOPTED |    | OMMENDED<br>USTMENTS | <br>PROPOSED<br>MENDED |
| Operating Expenses                  |    |            |    |                     | -                        | -  |                      |                        |
| Board of Directors                  | \$ | 38,332     | \$ | 167,988             | \$<br>79,909             | \$ | ñ <b>a</b> s         | \$<br>79,909           |
| Engineering                         |    | 289,792    |    | 569,722             | 693,378                  |    | -                    | 693,378                |
| Professional Services               |    | 146,614    |    | 371,077             | 353,390                  |    | •                    | 353,390                |
| Finance and Administrative Services |    | 4,203,048  |    | 5,003,142           | 5,232,662                |    |                      | 5,232,662              |
| Information Technology              |    | 291,250    |    | 449,893             | 467,014                  |    | -                    | 467,014                |
| Human Resources & Risk Managment    |    | ·          |    | 136,732             | 208,046                  |    | G#                   | 208,046                |
| Source of Supply                    |    | 6,266,927  |    | 8,759,191           | 6,550,506                |    | (44,499)             | 6,506,007              |
| Transmission and Distribution       |    | 1,335,611  |    | 1,991,969           | 2,109,496                |    | 8월                   | 2,109,496              |
| Inspections                         |    | 68,817     |    | 55,445              | 80,856                   |    | ~                    | 80,856                 |
| Customer Service and Meter Reading  |    | 279,699    |    | 368,421             | 378,120                  |    | ~                    | 378,120                |
| Maintenance and General Plant       |    | 420,917    |    | 674,768             | 860,818                  |    | 15,000               | <br>875,818            |
| Gross Operating Expenses            | \$ | 13,341,007 | \$ | 18,548,348          | \$<br>17,014,195         | \$ | (29,499)             | \$<br>16,984,696       |