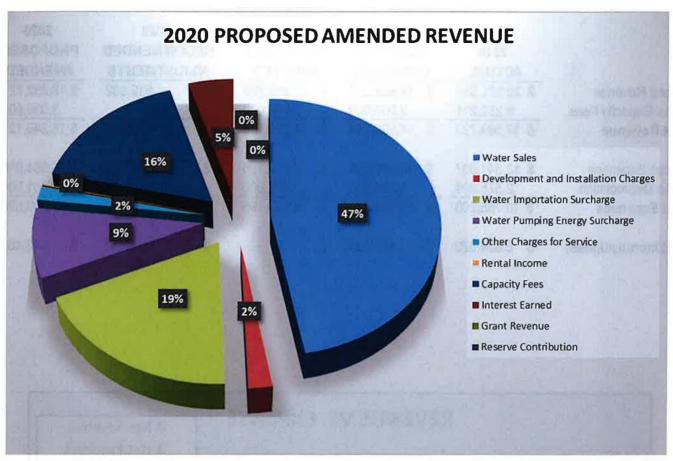

#### **Budget Summary**

In summary, staff is proposing an amended budget that has estimated gross revenues of \$18,282,727 which includes \$14,377,673 of operating revenues, \$3,036,600 of capacity charges (facilities fees), and \$868,454 of other non-operating revenues. In order to produce a balanced budget, the deficit between the estimated gross revenues and operating expenses in the original budget (adopted December 18, 2019) had a contribution from the reserve account of \$394,012 which is now being returned in the amended budget, making the reserve account whole.

#### Revenues

The District receives funding from domestic water sales and service charges, agricultural water sales, grants, investment income, charges for miscellaneous services, and capacity charges that support future development. Water sales and pass-through charges are 74.8 percent of gross budgeted revenues in the amended budget for the remainder of fiscal year 2020.