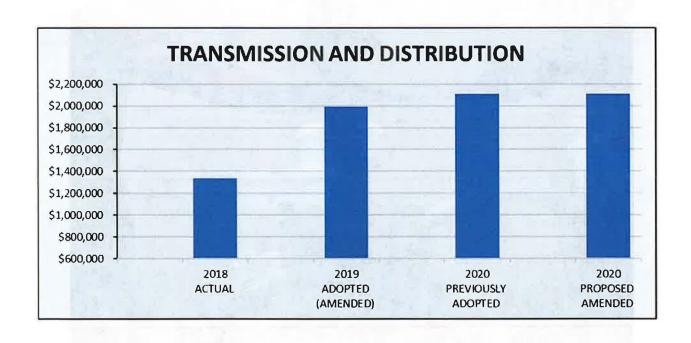

|                                     |    |            |    | 2019                | 2020                     |    | 2020                 |                        |
|-------------------------------------|----|------------|----|---------------------|--------------------------|----|----------------------|------------------------|
|                                     | 20 | 18 ACTUAL  | -  | ADOPTED<br>AMENDED) | <br>REVIOUSLY<br>ADOPTED |    | OMMENDED<br>USTMENTS | <br>PROPOSED<br>MENDED |
| Operating Expenses                  |    |            |    |                     | -                        | -  |                      |                        |
| Board of Directors                  | \$ | 38,332     | \$ | 167,988             | \$<br>79,909             | \$ | ñ <b>a</b> s         | \$<br>79,909           |
| Engineering                         |    | 289,792    |    | 569,722             | 693,378                  |    | -                    | 693,378                |
| Professional Services               |    | 146,614    |    | 371,077             | 353,390                  |    | •                    | 353,390                |
| Finance and Administrative Services |    | 4,203,048  |    | 5,003,142           | 5,232,662                |    |                      | 5,232,662              |
| Information Technology              |    | 291,250    |    | 449,893             | 467,014                  |    | -                    | 467,014                |
| Human Resources & Risk Managment    |    | ·          |    | 136,732             | 208,046                  |    | G#                   | 208,046                |
| Source of Supply                    |    | 6,266,927  |    | 8,759,191           | 6,550,506                |    | (44,499)             | 6,506,007              |
| Transmission and Distribution       |    | 1,335,611  |    | 1,991,969           | 2,109,496                |    | 8월                   | 2,109,496              |
| Inspections                         |    | 68,817     |    | 55,445              | 80,856                   |    | ~                    | 80,856                 |
| Customer Service and Meter Reading  |    | 279,699    |    | 368,421             | 378,120                  |    | ~                    | 378,120                |
| Maintenance and General Plant       |    | 420,917    |    | 674,768             | 860,818                  |    | 15,000               | <br>875,818            |
| Gross Operating Expenses            | \$ | 13,341,007 | \$ | 18,548,348          | \$<br>17,014,195         | \$ | (29,499)             | \$<br>16,984,696       |