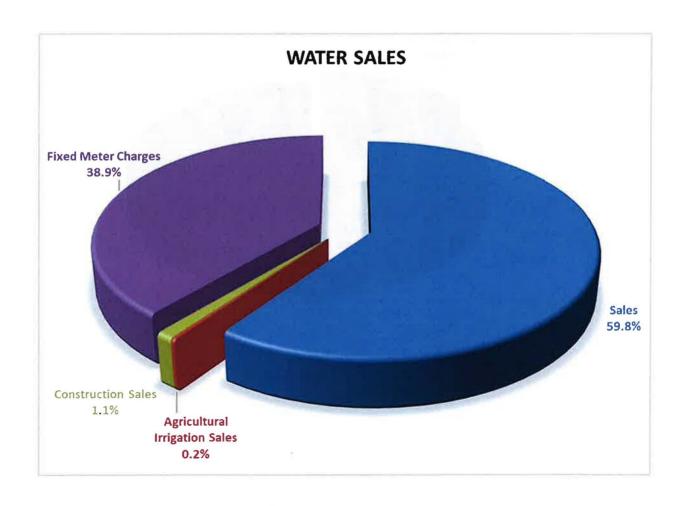

#### Water Sales

The District produces potable water for sale to seven customer classes: single family residential, multifamily residential, commercial, industrial, irrigation, agricultural irrigation, and other. Most customers are billed on a bimonthly cycle based on the amount of water usage, which is metered and measured in hundred cubic feet (HCF) where 1 HCF is equal to 748 gallons, as well as a fixed charge for the meter. Proposed amended water sales for 2020 are \$8,633,306, a 2.3 percent increase above budgeted sales for 2019 with potable water usage estimated at 11,553 AF for 2020.

| Water Sales                                              |                                                              | _20 | 18 ACTUAL                      | 2019<br>DOPTED<br>MENDED)            |     | 2020<br>REVIOUSLY<br>ADOPTED  |          | 2020<br>DMMENDED<br>JSTMENTS | <br>2020<br>ROPOSED<br>MENDED       |
|----------------------------------------------------------|--------------------------------------------------------------|-----|--------------------------------|--------------------------------------|-----|-------------------------------|----------|------------------------------|-------------------------------------|
| 01-50-510-410100<br>01-50-510-410151<br>01-50-510-410171 | Sales<br>Agricultural Irrigation Sales<br>Construction Sales | \$  | 5,119,001<br>21,640<br>136,852 | \$<br>5,151,000<br>20,000<br>135,000 | \$  | 5,042,921<br>20,000<br>90,801 | \$       | 118,243<br>469<br>2,129      | \$<br>5,161,164<br>20,469<br>92,930 |
| 01-50-510-413011                                         | Fixed Meter Charges                                          | -\$ | 3,193,751<br>8,471,245         | \$<br>3,131,000<br>8,437,000         | -\$ | 3,281,794<br>8,435,516        | <u> </u> | 76,949<br>197,790            | \$<br>3,358,743<br>8,633,306        |