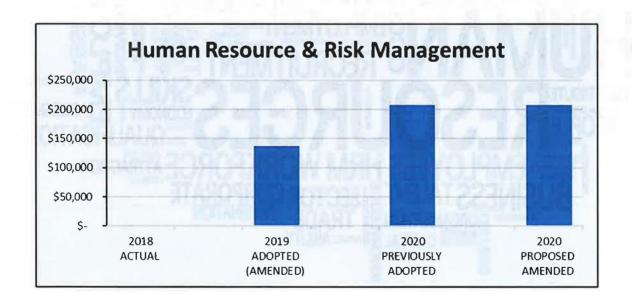

|                                     |    |            |    | 2019                | 2020                     |    | 2020                 |                        |
|-------------------------------------|----|------------|----|---------------------|--------------------------|----|----------------------|------------------------|
|                                     | 20 | 18 ACTUAL  | -  | ADOPTED<br>AMENDED) | <br>REVIOUSLY<br>ADOPTED |    | OMMENDED<br>USTMENTS | <br>PROPOSED<br>MENDED |
| Operating Expenses                  |    |            |    |                     | -                        | -  |                      |                        |
| Board of Directors                  | \$ | 38,332     | \$ | 167,988             | \$<br>79,909             | \$ | ñ <b>a</b> s         | \$<br>79,909           |
| Engineering                         |    | 289,792    |    | 569,722             | 693,378                  |    | -                    | 693,378                |
| Professional Services               |    | 146,614    |    | 371,077             | 353,390                  |    | •                    | 353,390                |
| Finance and Administrative Services |    | 4,203,048  |    | 5,003,142           | 5,232,662                |    |                      | 5,232,662              |
| Information Technology              |    | 291,250    |    | 449,893             | 467,014                  |    | -                    | 467,014                |
| Human Resources & Risk Managment    |    | ·          |    | 136,732             | 208,046                  |    | G#                   | 208,046                |
| Source of Supply                    |    | 6,266,927  |    | 8,759,191           | 6,550,506                |    | (44,499)             | 6,506,007              |
| Transmission and Distribution       |    | 1,335,611  |    | 1,991,969           | 2,109,496                |    | 8월                   | 2,109,496              |
| Inspections                         |    | 68,817     |    | 55,445              | 80,856                   |    | ~                    | 80,856                 |
| Customer Service and Meter Reading  |    | 279,699    |    | 368,421             | 378,120                  |    | ~                    | 378,120                |
| Maintenance and General Plant       |    | 420,917    |    | 674,768             | 860,818                  |    | 15,000               | <br>875,818            |
| Gross Operating Expenses            | \$ | 13,341,007 | \$ | 18,548,348          | \$<br>17,014,195         | \$ | (29,499)             | \$<br>16,984,696       |