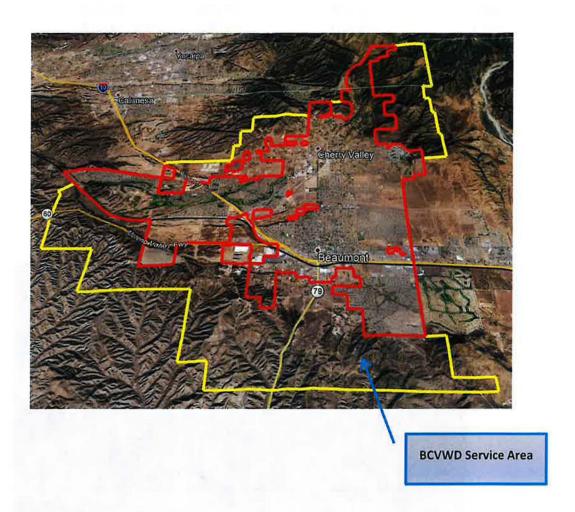

#### Service Area

The District's present service area covers approximately 28 square miles, virtually all of which is in Riverside County, and includes the City of Beaumont, the community of Cherry Valley, and some small areas of Calimesa.

Figure 1
BCVWD Service Area