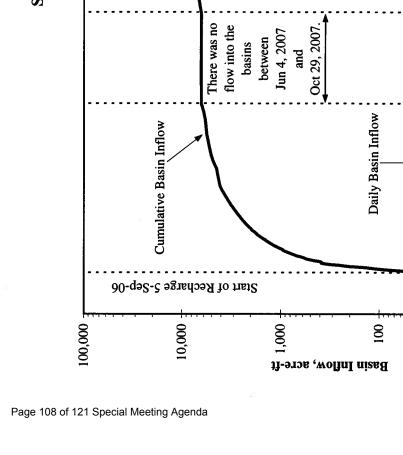

#### 12. ACCEPTANCE OF THE NOBLE CREEK ARTIFICIAL RECHARGE FACILITY GROUND WATER MONITORING REPORT (OCT 01 TO DEC 20, 2009) \*\*

| PARKS | М | S | А | Ν |
|-------|---|---|---|---|
| ROSS  | М | S | А | Ν |
| WOLL  | М | S | А | Ν |
| BALL  | М | S | А | Ν |
| NEW   | М | S | А | Ν |