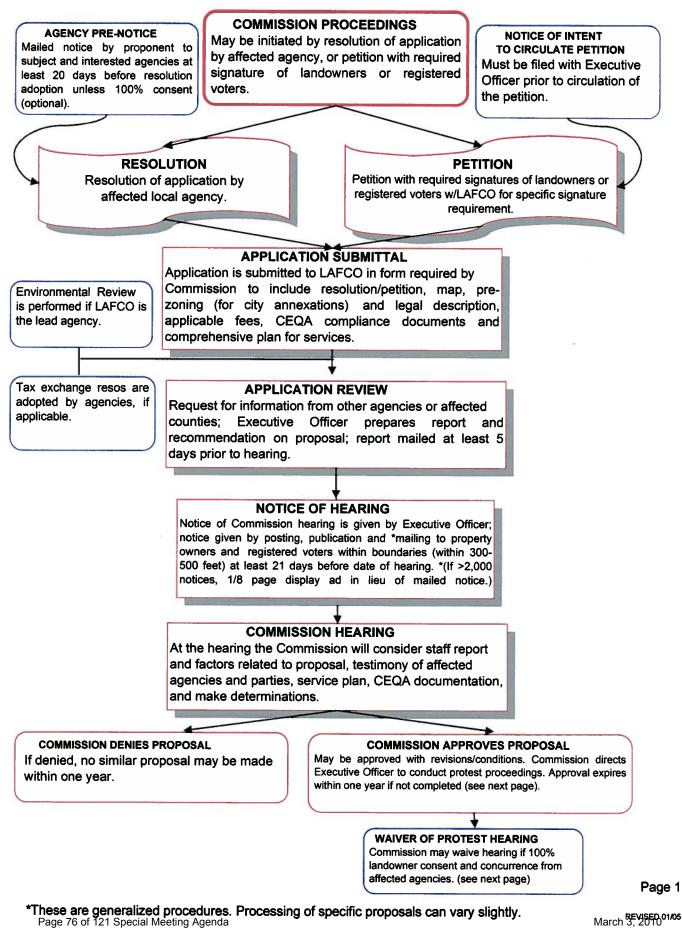

Water Company, I would like to request your counsel to please prepare a draft annexation agreement that I may submit to property owners within the Water Company's jurisdiction. Further, please authorize your counsel to speak with me regarding any questions I might have concerning that draft document. Once the agreement is finalized, the Company will obtain all necessary signatures.

Also, I would like to request your board submit a pre-application for the USDA loan we discussed. I believe you have the form.

Thank you for your cooperation in this matter.

Very truly yours,

SAMUEL TRUSSELL

SFT/pjk

\*A PROFESSIONAL LAW CORP

Page 75 of 121 Special Meeting Agenda

### CORTESE-KNOX-HERTZBERG LOCAL GOVERNMENT REORGANIZATION ACT OF 2000 ANNEXATION/DETACHMENT/REORGANIZATION PROCEDURE DIAGRAM



### CORTESE-KNOX-HERTZBERG LOCAL GOVERNMENT REORGANIZATION ACT OF 2000 ANNEXATION/DETACHMENT/REORGANIZATION PROCEDURE DIAGRAM



# Beaumont Cherry Valley Water District Regular Meeting of the Board of Directors Memorandum re Item 8

Date: March 1, 2010

Prepared by: Anthony Lara, Interim General Manager

Subject: Professional Auditing Services

**Recommendation:** Staff is recommending the District Continue to employ the services of Mayer Hoffman McCann.

| Proposing Firm                       |                                                                                                                                                                                                             | Fee for Year<br>Ending<br>12/31/09 | State Controller's<br>Report | Total  |
|-------------