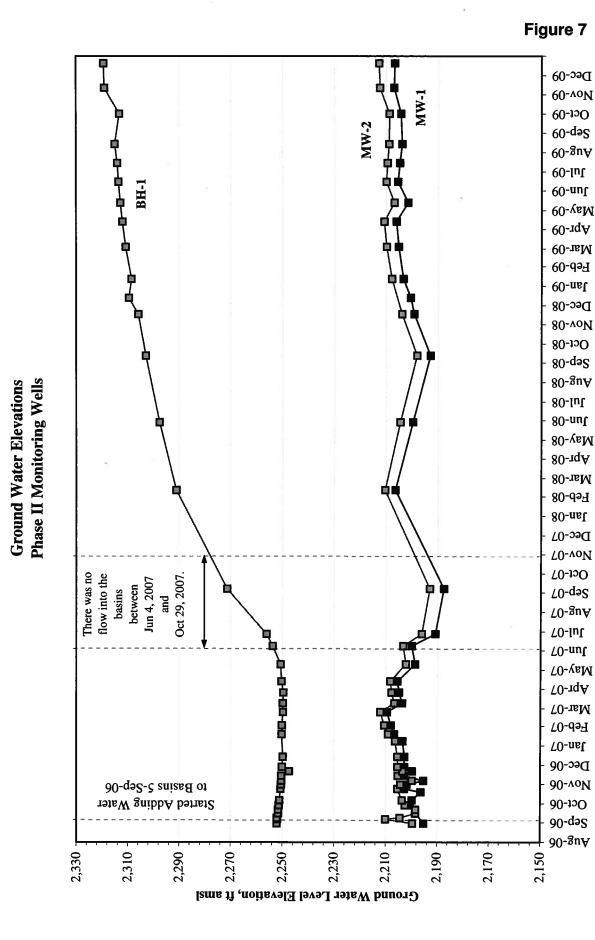

#### 12. ACCEPTANCE OF THE NOBLE CREEK ARTIFICIAL RECHARGE FACILITY GROUND WATER MONITORING REPORT (OCT 01 TO DEC 20, 2009) \*\*

| PARKS | М | S | А | Ν |
|-------|---|---|---|---|
| ROSS  | М | S | А | Ν |
| WOLL  | М | S | А | Ν |
| BALL  | М | S | А | Ν |
| NEW   | М | S | А | Ν |