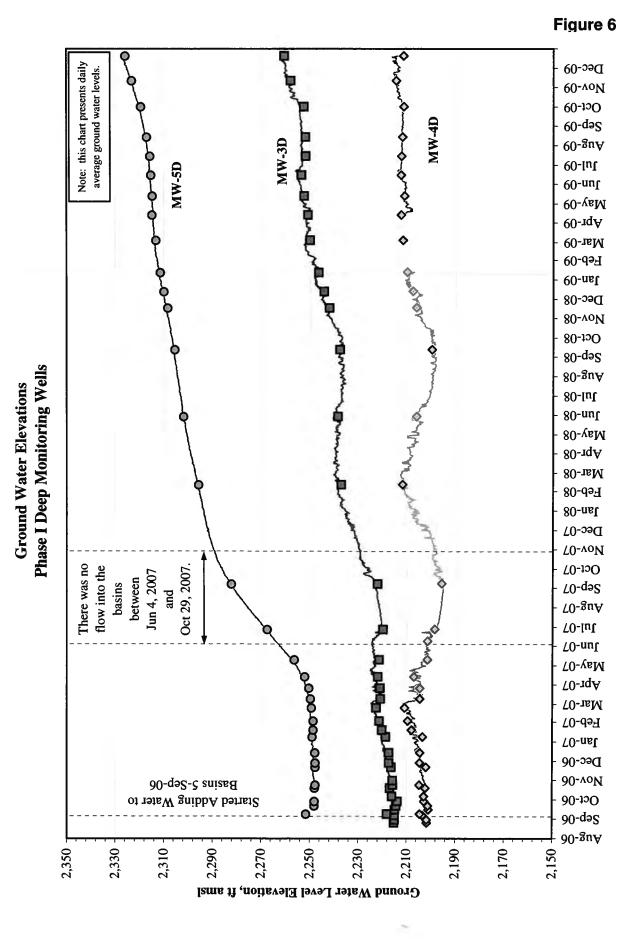

#### 12. ACCEPTANCE OF THE NOBLE CREEK ARTIFICIAL RECHARGE FACILITY GROUND WATER MONITORING REPORT (OCT 01 TO DEC 20, 2009) \*\*

| PARKS | М | S | А | Ν |
|-------|---|---|---|---|
| ROSS  | М | S | А | Ν |
| WOLL  | М | S | А | Ν |
| BALL  | М | S | А | Ν |
| NEW   | М | S | А | Ν |