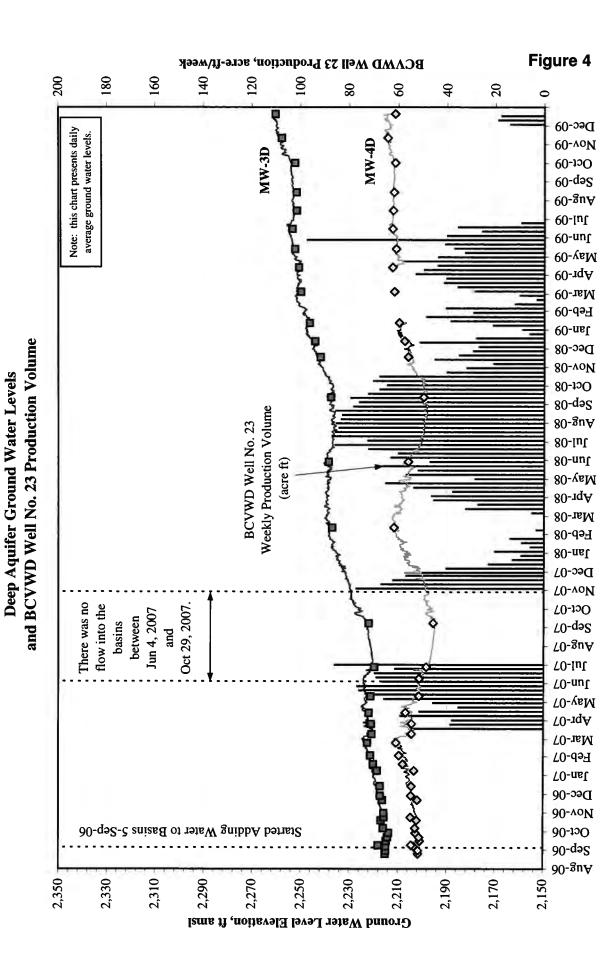

#### 12. ACCEPTANCE OF THE NOBLE CREEK ARTIFICIAL RECHARGE FACILITY GROUND WATER MONITORING REPORT (OCT 01 TO DEC 20, 2009) \*\*

| PARKS | М | S | А | Ν |
|-------|---|---|---|---|
| ROSS  | М | S | А | Ν |
| WOLL  | М | S | А | Ν |
| BALL  | М | S | А | Ν |
| NEW   | М | S | А | Ν |