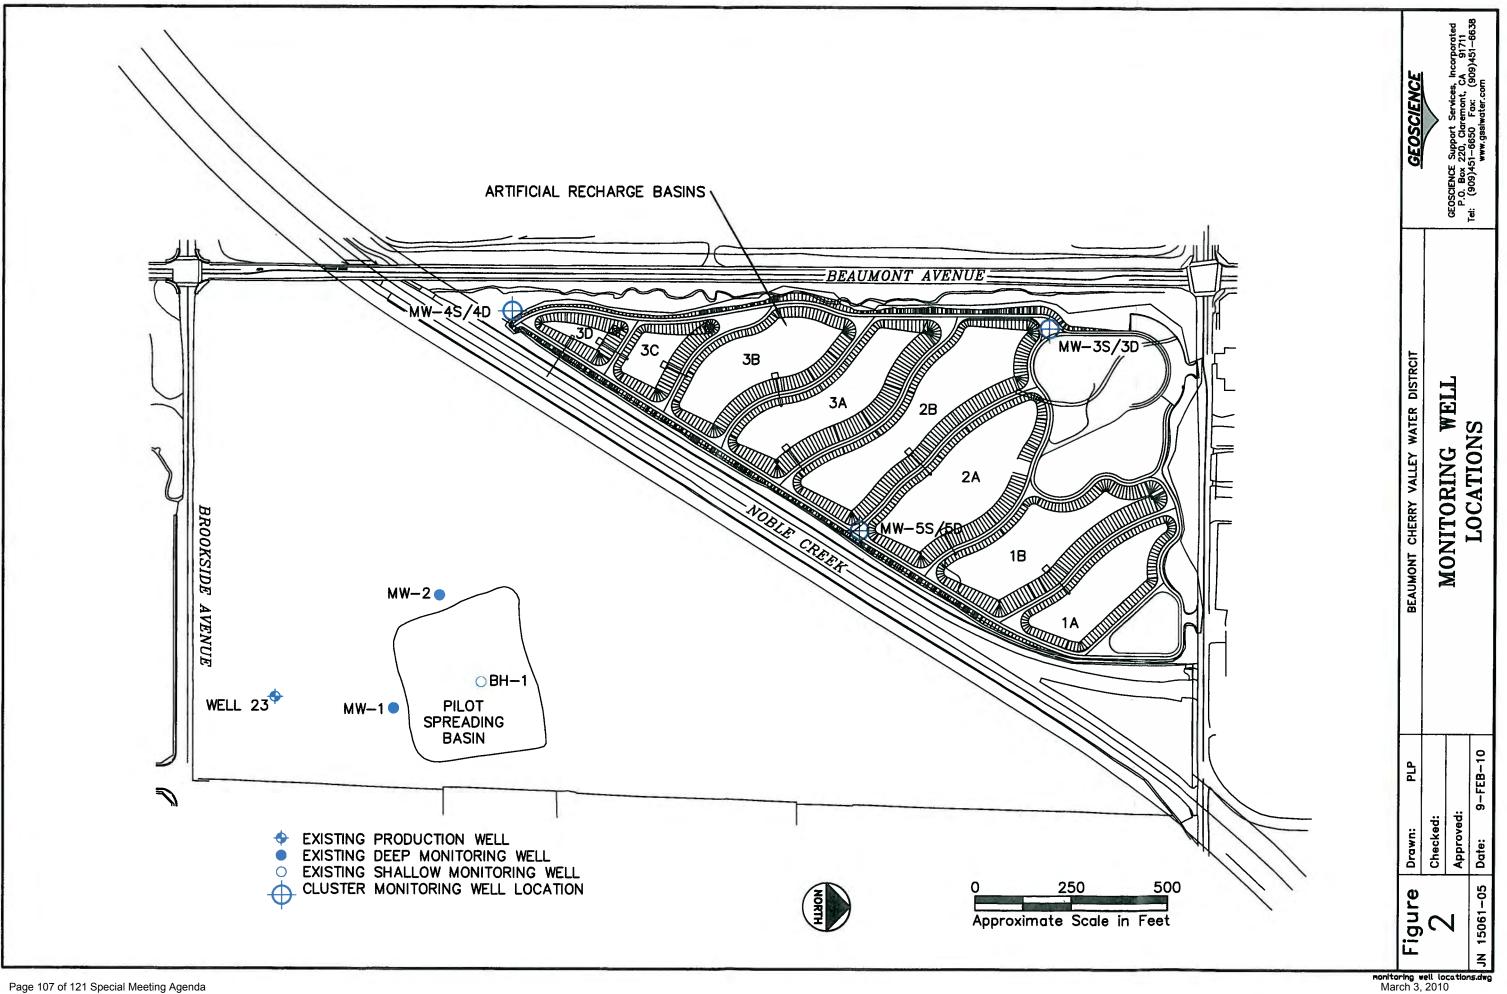

#### 12. ACCEPTANCE OF THE NOBLE CREEK ARTIFICIAL RECHARGE FACILITY GROUND WATER MONITORING REPORT (OCT 01 TO DEC 20, 2009) \*\*

| PARKS | М | S | А | Ν |
|-------|---|---|---|---|
| ROSS  | М | S | А | Ν |
| WOLL  | М | S | А | Ν |
| BALL  | М | S | А | Ν |
| NEW   | М | S | А | Ν |