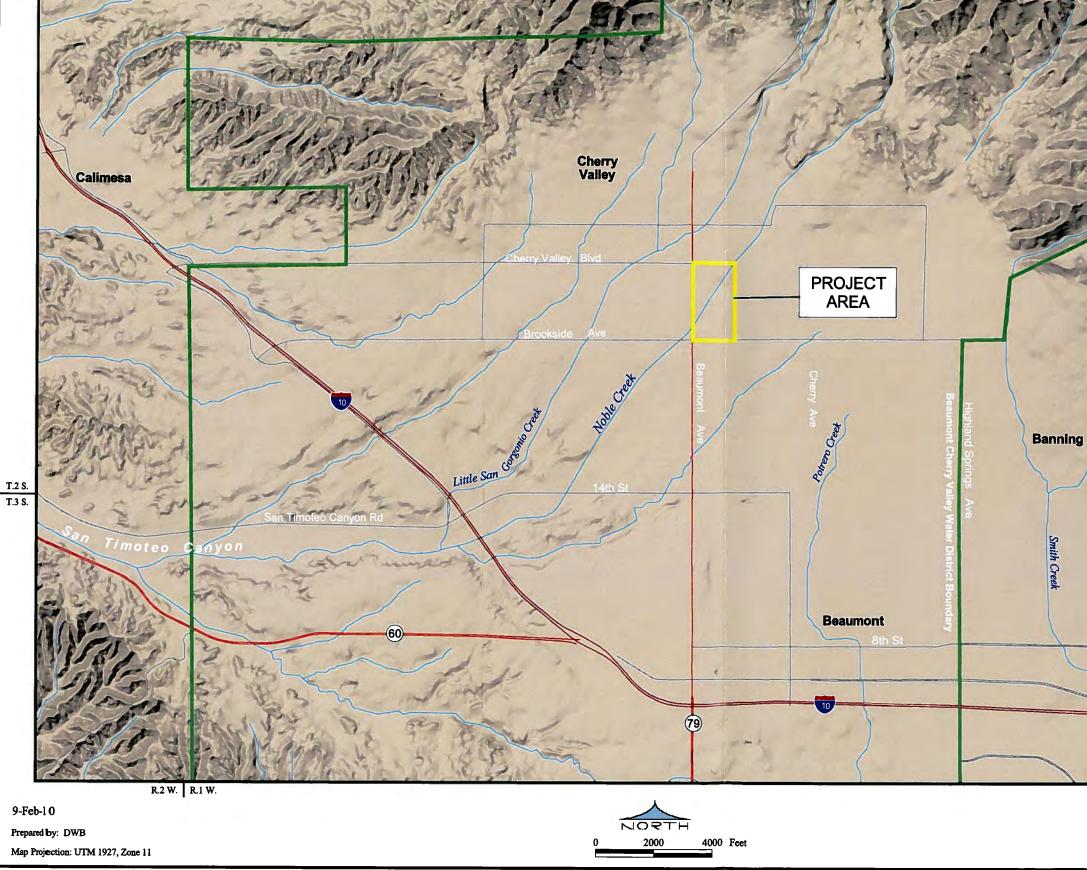

#### 12. ACCEPTANCE OF THE NOBLE CREEK ARTIFICIAL RECHARGE FACILITY GROUND WATER MONITORING REPORT (OCT 01 TO DEC 20, 2009) \*\*

| PARKS | М | S | А | Ν |
|-------|---|---|---|---|
| ROSS  | М | S | А | Ν |
| WOLL  | М | S | А | Ν |
| BALL  | М | S | А | Ν |
| NEW   | М | S | А | Ν |