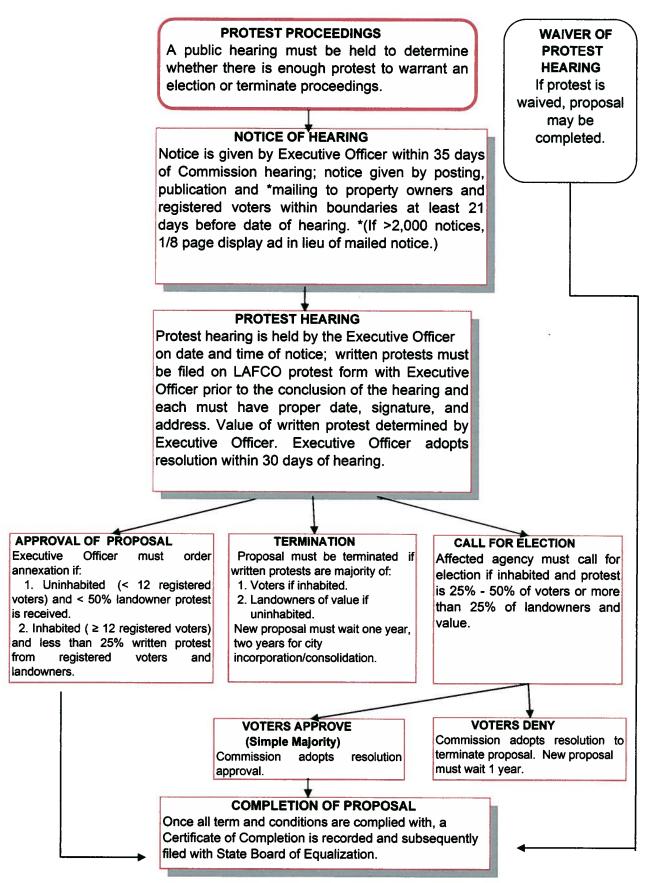

owners within the Water Company's jurisdiction. Further, please authorize your counsel to speak with me regarding any questions I might have concerning that draft document. Once the agreement is finalized, the Company will obtain all necessary signatures.

Also, I would like to request your board submit a pre-application for the USDA loan we discussed. I believe you have the form.

Thank you for your cooperation in this matter.

Very truly yours,

SAMUEL TRUSSELL

SFT/pjk

\*A PROFESSIONAL LAW CORP

Page 75 of 121 Special Meeting Agenda

### CORTESE-KNOX-HERTZBERG LOCAL GOVERNMENT REORGANIZATION ACT OF 2000 ANNEXATION/DETACHMENT/REORGANIZATION PROCEDURE DIAGRAM



### CORTESE-KNOX-HERTZBERG LOCAL GOVERNMENT REORGANIZATION ACT OF 2000 ANNEXATION/DETACHMENT/REORGANIZATION PROCEDURE DIAGRAM



# Beaumont Cherry Valley Water District Regular Meeting of the Board of Directors Memorandum re Item 8

Date: March 1, 2010

Prepared by: Anthony Lara, Interim General Manager

Subject: Professional Auditing Services

**Recommendation:** Staff is recommending the District Continue to employ the services of Mayer Hoffman McCann.

| Proposing Firm                       |                                                                                                                                                                                                             | Fee for Year<br>Ending<br>12/31/09 | State Controller's<br>Report | Total  |
|--------------------------------------|-------------------------------------------------------------------------------------------------------