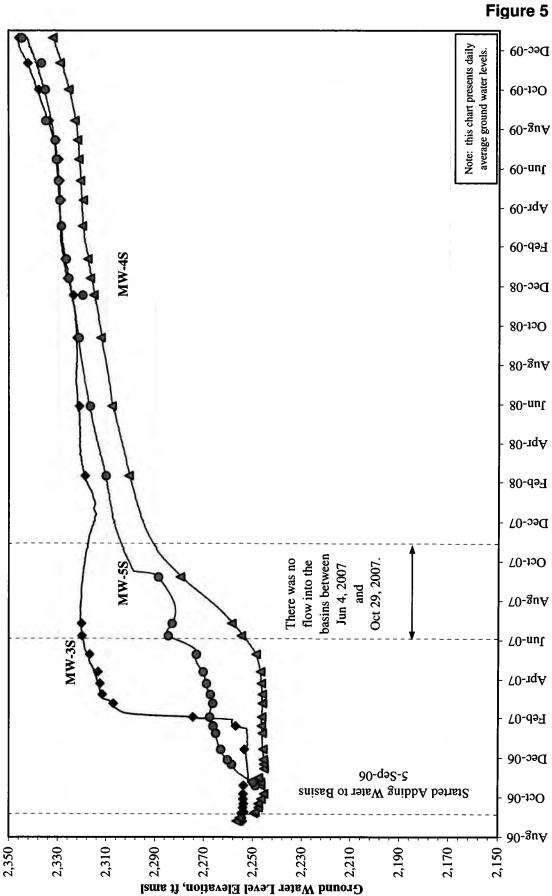

#### 12. ACCEPTANCE OF THE NOBLE CREEK ARTIFICIAL RECHARGE FACILITY GROUND WATER MONITORING REPORT (OCT 01 TO DEC 20, 2009) \*\*

| PARKS | М | S | А | Ν |
|-------|---|---|---|---|
| ROSS  | М | S | А | Ν |
| WOLL  | М | S | А | Ν |
| BALL  | М | S | А | Ν |
| NEW   | М | S | А | Ν |